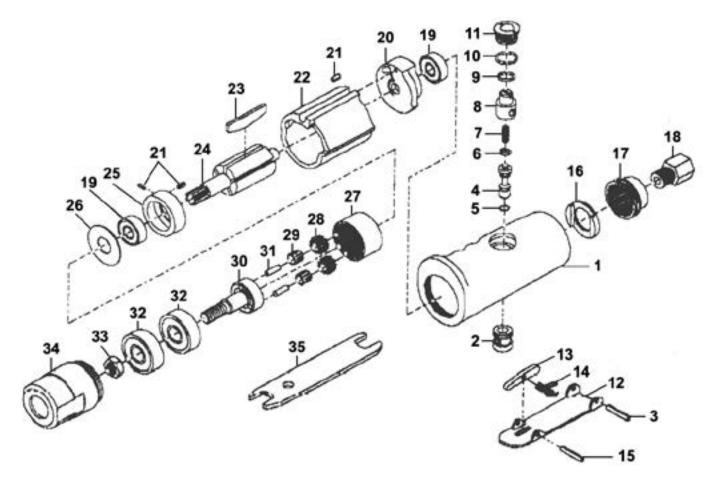

## Air Tyre Buffer Super-Duty Model No: SA651

| Item | Part No. | Description    |
|------|----------|----------------|
| 1    | SA650/01 | Motor Housing  |
| 2    | SA650/02 | Valve Bushing  |
| 3    | SA650/03 | Lever Pin      |
| 4    | SA650/04 | Valve Stem     |
| 5    | SA652/16 | O-Ring         |
| 6    | SA650/06 | O-Ring         |
| 7    | SA650/07 | Spring         |
| 8    | SA650/08 | Regulator      |
| 9    | SA650/09 | O-Ring         |
| 10   | SA650/10 | O-Ring         |
| 11   | SA650/11 | Valve Screw    |
| 12   | SA652/09 | Throttle Lever |
| 13   | SA652/12 | Stop Rod       |
| 14   | SA652/11 | Spring         |
| 15   | SA652/10 | Spring Pin     |
| 16   | SA650/16 | Silencer       |
| 17   | SA650/17 | Deflector      |
| 18   | SA650/18 | Air Inlet      |

| Item | Part No. | Description           |
|------|----------|-----------------------|
| 19   | B/626ZZ  | Bearing 626zz         |
| 20   | SA650/20 | Rear End Plate        |
| 21   | SA652/35 | Pin                   |
| 22   | SA650/22 | Cylinder              |
| 23   | SA650/23 | Rotor Blade           |
| 24   | SA651/24 | Rotor                 |
| 25   | SA651/25 | Front End Plate       |
| 26   | SA651/26 | Washer                |
| 27   | SA651/27 | Annular Gear          |
| 28   | SA651/28 | Pinion Gear           |
| 29   | SA651/29 | Needle Bearing        |
| 30   | SA651/30 | Gear Complete         |
| 31   | SA651/31 | Pin                   |
| 32   | B/6201ZZ | Bearing 6201zz        |
| 33   | SA651/33 | Hexagon Nut           |
| 34   | SA651/34 | Hose Housing          |
| 35   | SA651/35 | Spanner Wrench (14mm) |