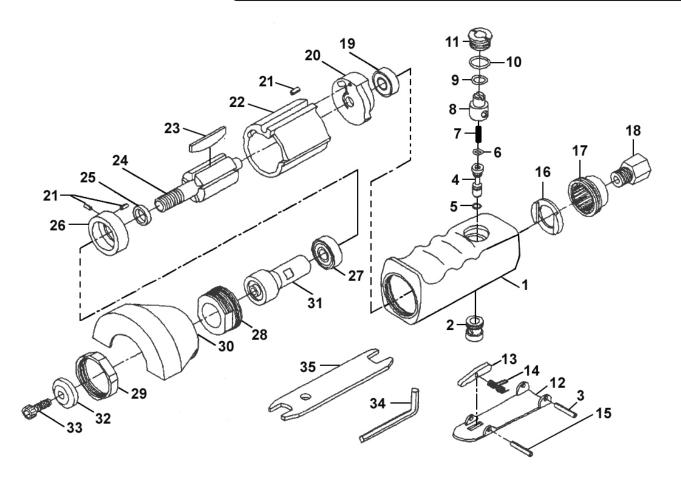

## Air Cut-Off Tool 75mm Super-Duty **Model No: SA650**

| Item | Part No. | Description    |
|------|----------|----------------|
| 1    | SA650/01 | Motor Housing  |
| 2    | SA650/02 | Valve Bushing  |
| 3    | SA650/03 | Lever Pin      |
| 4    | SA650/04 | Valve Stem     |
| 5    | SA652/16 | O-Ring         |
| 6    | SA650/06 | O-Ring         |
| 7    | SA650/07 | Spring         |
| 8    | SA650/08 | Regulator      |
| 9    | SA650/09 | O-Ring         |
| 10   | SA650/10 | O-Ring         |
| 11   | SA650/11 | Valve Screw    |
| 12   | SA652/09 | Throttle Lever |
| 13   | SA652/12 | Stop Rod       |
| 14   | SA652/11 | Spring         |
| 15   | SA652/10 | Spring Pin     |
| 16   | SA650/16 | Silencer       |
| 17   | SA650/17 | Deflector      |
| 18   | SA650/18 | Air Inlet      |

| Item | Part No. | Description                                  |
|------|----------|----------------------------------------------|
| 19   | B/626ZZ  | Bearing 626zz                                |
| 20   | SA650/20 | Rear End Plate                               |
| 21   | SA652/35 | Pin                                          |
| 22   | SA650/22 | Cylinder                                     |
| 23   | SA650/23 | Rotor Blade                                  |
| 24   | SA650/24 | Rotor                                        |
| 25   | SA650/25 | Rotor Spacer                                 |
| 26   | SA650/26 | Front End Plate                              |
| 27   | B/6000ZZ | Bearing 6000zz                               |
| 28   | SA650/28 | Lock Nut                                     |
| 29   | SA650/29 | Lock Nut                                     |
| 30   | SA650/30 | Protector Guard                              |
| 31   | SA650/31 | Spindle                                      |
| 32   | SA650/32 | Spacer                                       |
| 33   | SA650/33 | Hex Screw                                    |
| 34   | SA650/34 | Hex Wrench                                   |
| 35   | SA650/35 | Spanner Wrench                               |
|      | PTC/3C   | Cutting Disc Ø75 x 2mm 10mm Bore (Not Shown) |