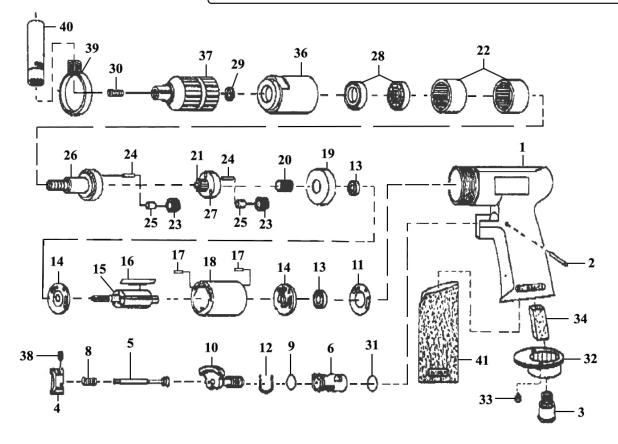

## Parts Information: Air Drill Ø13mm with Keyless Chuck **Composite Premier** Model No: SA621

| Item | Part No. | Description      |
|------|----------|------------------|
| 1    | SA620/01 | Motor Housing    |
| 2    | SA620/02 | Pin              |
| 3    | SA620/03 | Air Inlet        |
| 4    | SA620/04 | Trigger          |
| 5    | SA620/05 | Valve Stem Set   |
| 6    | SA620/06 | Reverse Bushing  |
| 8    | SA620/08 | Valve Spring     |
| 9    | SA620/09 | O-Ring           |
| 10   | SA620/10 | Reverse Lever    |
| 11   | SA620/11 | Motor Gasket     |
| 12   | SA620/12 | Reverse Retainer |
| 13   | B/626ZZ  | Bearing 626zz    |
| 14   | SA620/14 | End Plate        |
| 15   | SA620/15 | Rotor            |
| 16   | SA620/16 | Rotor Blade      |
| 17   | SA620/17 | Spring Pin       |
| 18   | SA620/18 | Cylinder         |
| 19   | SA620/19 | Spacer           |
| 20   | SA621/20 | Pinion Gear      |
| 21   | SA621/21 | Centre Gear      |

| Item | Part No.    | Description                      |
|------|-------------|----------------------------------|
| 22   | SA620/22    | Internal Gear                    |
| 23   | SA621/23    | Planet Gear                      |
| 24   | SA620/24    | Pin                              |
| 25   | SA621/25    | Bushing                          |
| 26   | SA621/26    | Work Spindle                     |
| 27   | SA621.V2-28 | Reduction Spindle                |
| 28   | B/6201Z     | Bearing 6201z                    |
| 29   | SA620/29    | Chuck Spacer                     |
| 30   | SA24/01     | Screw                            |
| 31   | SA620/31    | O-Ring                           |
| 32   | SA620/32    | Exhaust Diffuser                 |
| 33   | SA620/33    | Screw                            |
| 34   | SA620/20    | Damping Material                 |
| 36   | SA621/36    | Clamp Nut                        |
| 37   | GSA27.37    | Keyless Chuck 1.5-13mm 3/8-24unf |
| 38   | GSM58.S     | Grub Screw m5x8 (Single)         |
| 39   | SA621/39    | Retainer                         |
| 40   | SA621/40    | Handle                           |
| 41   | SA620/39    | Rubber Grip                      |