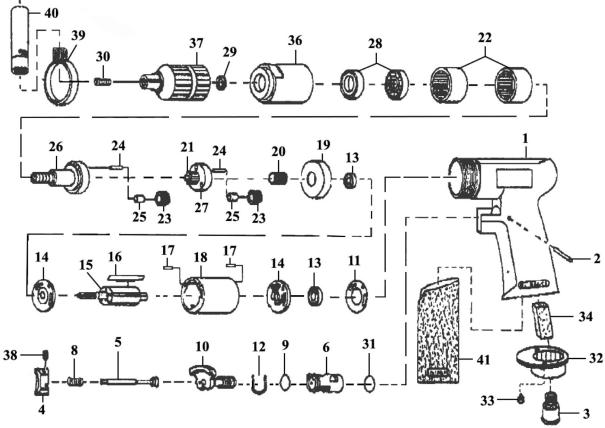

## Air Drill Ø13mm with Keyless Chuck Composite Reversible - Premier **Model No: SA621**

| Item | Part No. | Description      |
|------|----------|------------------|
| 1    | SA620/01 | Motor Housing    |
| 2    | SA620/02 | Pin              |
| 3    | SA620/03 | Air Inlet        |
| 4    | SA620/04 | Trigger          |
| 5    | SA620/05 | Valve Stem Set   |
| 6    | SA620/06 | Reverse Bushing  |
| 8    | SA620/08 | Valve Spring     |
| 9    | SA620/09 | O-Ring           |
| 10   | SA620/10 | Reverse Lever    |
| 11   | SA620/11 | Motor Gasket     |
| 12   | SA620/12 | Reverse Retainer |
| 13   | B/626ZZ  | Bearing          |
| 14   | SA620/14 | End Plate        |
| 15   | SA620/15 | Rotor            |
| 16   | SA620/16 | Rotor Blade      |
| 17   | SA620/17 | Spring Pin       |
| 18   | SA620/18 | Cylinder         |
| 19   | SA620/19 | Spacer           |
| 20   | SA621/20 | Pinion Gear      |
| 21   | SA621/21 | Centre Gear      |

| Item | Part No.    | Description                       |
|------|-------------|-----------------------------------|
| 22   | SA620/22    | Internal Gear                     |
| 23   | SA621/23    | Planet Gear                       |
| 24   | SA620/24    | Pin                               |
| 25   | SA621/25    | Bushing                           |
| 26   | SA621/26    | Work Spindle                      |
| 27   | SA621.V2-28 | Reduction Spindle                 |
| 28   | B/6201Z     | Bearing                           |
| 29   | SA620/29    | Chuck Spacer                      |
| 30   | SA24/01     | Screw                             |
| 31   | SA620/31    | O-Ring                            |
| 32   | SA620/32    | Exhaust Diffuser                  |
| 33   | SA620/33    | Screw                             |
| 34   | SA620/20    | Damping Material                  |
| 36   | SA621/36    | Clamp Nut                         |
| 37   | GSA27.37    | Keyless Chuck 1.5-13mm 3/8"-24UNF |
| 38   | GSM58.S     | Grub Screw M5 x 8mm               |
| 39   | SA621/39    | Retainer                          |
| 40   | SA621/40    | Handle                            |
| 41   | SA620/39    | Rubber Grip                       |