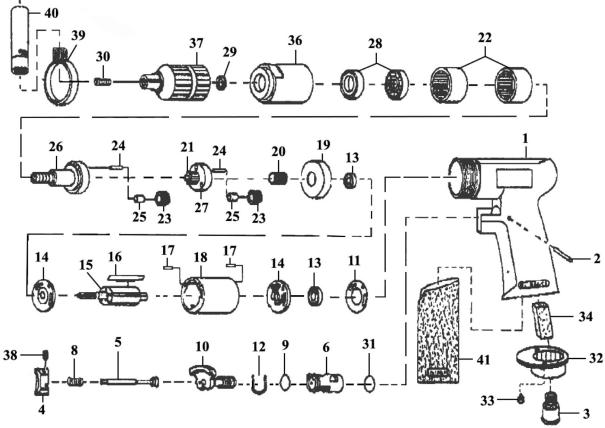

## Air Drill Ø13mm with Keyless Chuck Composite Reversible - Premier **Model No: XXXXX**

| Item | Part No. | Description      |
|------|----------|------------------|
| 1    | SA620/01 | Motor Housing    |
| 2    | SA620/02 | Pin              |
| 3    | SA620/03 | Air Inlet        |
| 4    | SA620/04 | Trigger          |
| 5    | SA620/05 | Valve Stem Set   |
| 6    | SA620/06 | Reverse Bushing  |
| 8    | SA620/08 | Valve Spring     |
| 9    | SA620/09 | O-Ring           |
| 10   | SA620/10 | Reverse Lever    |
| 11   | SA620/11 | Motor Gasket     |
| 12   | SA620/12 | Reverse Retainer |
| 13   | B/626ZZ  | Bearing          |
| 14   | SA620/14 | End Plate        |
| 15   | SA620/15 | Rotor            |
| 16   | SA620/16 | Rotor Blade      |
| 17   | SA620/17 | Spring Pin       |
| 18   | SA620/18 | Cylinder         |
| 19   | SA620/19 | Spacer           |
| 20   | SA621/20 | Pinion Gear      |
| 21   | SA621/21 | Centre Gear      |

| Item | Part No.    | Description                       |
|------|-------------|-----------------------------------|
| 22   | SA620/22    | Internal Gear                     |
| 23   | SA621/23    | Planet Gear                       |
| 24   | SA620/24    | Pin                               |
| 25   | SA621/25    | Bushing                           |
| 26   | SA621/26    | Work Spindle                      |
| 27   | SA621.V2-28 | Reduction Spindle                 |
| 28   | B/6201Z     | Bearing                           |
| 29   | SA620/29    | Chuck Spacer                      |
| 30   | SA24/01     | Screw                             |
| 31   | SA620/31    | O-Ring                            |
| 32   | SA620/32    | Exhaust Diffuser                  |
| 33   | SA620/33    | Screw                             |
| 34   | SA620/20    | Damping Material                  |
| 36   | SA621/36    | Clamp Nut                         |
| 37   | GSA27.37    | Keyless Chuck 1.5-13mm 3/8"-24UNF |
| 38   | GSM58.S     | Grub Screw M5 x 8mm               |
| 39   | SA621/39    | Retainer                          |
| 40   | SA621/40    | Handle                            |
| 41   | SA620/39    | Rubber Grip                       |
|      |             |                                   |