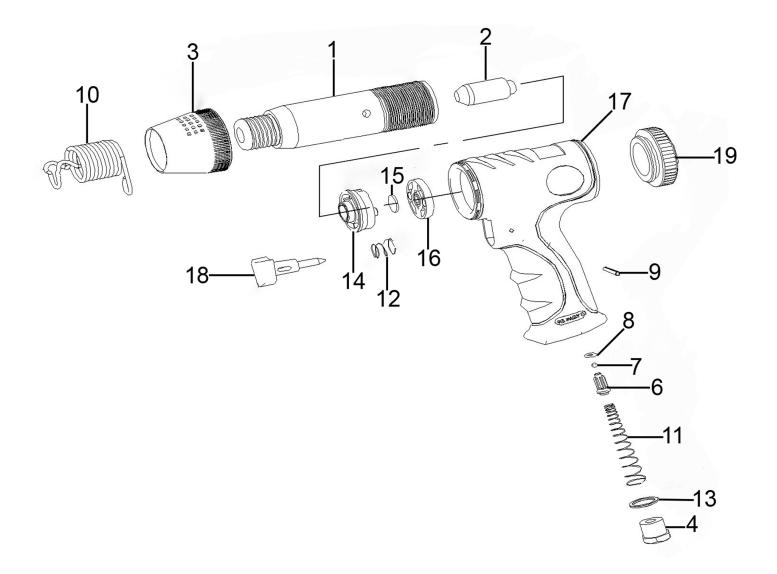

## Air Hammer Kit Composite Premier - Long **Stroke**

**Model No: SA614** 

| Item | Part No. | Description       |
|------|----------|-------------------|
| 1    | SA614.01 | Cylinder          |
| 2    | SA614.02 | Piston            |
| 3    | SA613.03 | Exhaust Deflector |
| 4    | SA613.04 | Air Inlet         |
| 6    | SA613.06 | Valve Stem        |
| 7    | SB-4.0   | Steel Ball        |
| 8    | SA802.23 | O-Ring            |
| 9    | SA613.09 | Spring Pin        |
| 10   | SA613.10 | Spring, Retainer  |
| 11   | SA613.11 | Spring, Conical   |

| Item | Part No. | Description              |
|------|----------|--------------------------|
| 12   | SA613.12 | Spring                   |
| 13   | SA613.13 | Shim Plate               |
| 14   | SA613.14 | Valve Case               |
| 15   | SA613.15 | Valve Disc               |
| 16   | SA613.16 | Lid-Valve                |
| 17   | SA613.17 | Housing                  |
| 18   | SA613.18 | Trigger                  |
| 19   | SA613.19 | Air Cushion              |
|      | SA613.05 | Valve Sleeve (Not Shown) |