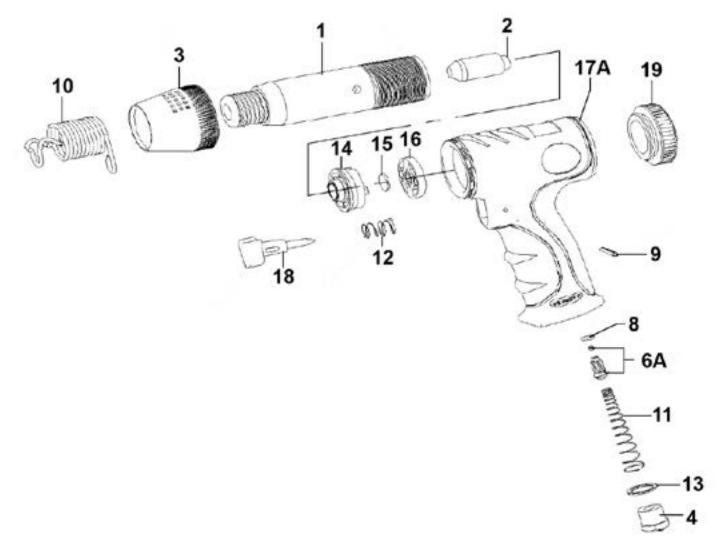

## **Air Hammer Kit Composite Premier -Medium Stroke**

**Model No: SA613** 

| Item | Part No.  | Description                          |
|------|-----------|--------------------------------------|
| 1    | SA613.01  | Cylinder (120mm)                     |
| 2    | SA613.02  | Piston (42mm)                        |
| 3    | SA613.03  | Exhaust Deflector                    |
| 4    | SA613.04  | Air Inlet                            |
| 6A   | SA613.06A | Valve Stem Ass'y                     |
| 8    | SA802.23  | O-Ring, (Ex: 9.63 In: 6.07 Cs: 1.78) |
| 9    | SA613.09  | Spring Pin M3.5 X 24                 |
| 10   | SA613.10  | Spring Retainer Dia 34.8mm           |
| 11   | SA613.11  | Spring Conical                       |
| 12   | SA613.12  | Spring Dia 14.2mm                    |
| 13   | SA613.13  | Shim Plate                           |

| Item | Part No.  | Description                                 |
|------|-----------|---------------------------------------------|
| 14   | SA613.14  | Valve Case                                  |
| 15   | SA613.15  | Valve Disc                                  |
| 16   | SA613.16  | Lid-Valve                                   |
| 17A  | SA613.17A | Housing Ass'y                               |
| 18   | SA613.18  | Trigger                                     |
| 19   | SA613.19  | Air Cushion                                 |
|      | SA613.05  | Valve Sleeve (Not Shown)                    |
|      | SA613.06  | Valve Stem (Not Shown)                      |
|      | SB-4.0    | Steel Ball 4.0mm (Not Shown)                |
|      | SA11R/17  | Retaining Spring for Air Hammer (Not Shown) |
|      | SA613.17  | Housing (Not Shown)                         |