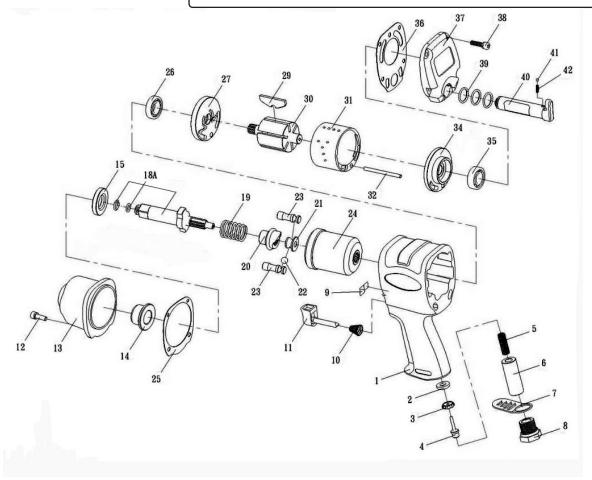

## Air Impact Wrench 1/2"Sq Drive Limited Torque

Model No: SA6035

| 1       SA6035.01       HOUSING         2       SA6035.02       THROTTLE VALVE PIECE         3       SA6035.03       THROTTLE VALVE         4       SA6035.04       THROTTLE VALVE PIN         5       SA6035.05       SPRING         6       SA6035.06       FIXER         7       SA6035.07       EXHAUST DEFLECTOR         8       SA6035.08       AIR INLET         9       SA6035.09       FIXER         10       SA6035.10       SPRING         11       SA6035.11       TRIGGER         12       SA6035.12       CAP SCREW         13       SA6035.13       HOUSING COVER         14       SA6035.14       BUSHING         15       SA6035.15       SPACER         18A       SA6035.18A       ANVIL         19       SA6035.20       DRIVE CAM         20       SA6035.21       DRIVE CAM FOLINDATION | Item | Part No.   | Description          |
|--------------------------------------------------------------------------------------------------------------------------------------------------------------------------------------------------------------------------------------------------------------------------------------------------------------------------------------------------------------------------------------------------------------------------------------------------------------------------------------------------------------------------------------------------------------------------------------------------------------------------------------------------------------------------------------------------------------------------------------------------------------------------------------------------------------|------|------------|----------------------|
| 3 SA6035.03 THROTTLE VALVE 4 SA6035.04 THROTTLE VALVE PIN 5 SA6035.05 SPRING 6 SA6035.06 FIXER 7 SA6035.07 EXHAUST DEFLECTOR 8 SA6035.08 AIR INLET 9 SA6035.09 FIXER 10 SA6035.10 SPRING 11 SA6035.11 TRIGGER 12 SA6035.12 CAP SCREW 13 SA6035.13 HOUSING COVER 14 SA6035.14 BUSHING 15 SA6035.15 SPACER 18A SA6035.18A ANVIL 19 SA6035.19 SPRING 20 SA6035.20 DRIVE CAM                                                                                                                                                                                                                                                                                                                                                                                                                                     | 1    | SA6035.01  | HOUSING              |
| 4       SA6035.04       THROTTLE VALVE PIN         5       SA6035.05       SPRING         6       SA6035.06       FIXER         7       SA6035.07       EXHAUST DEFLECTOR         8       SA6035.08       AIR INLET         9       SA6035.09       FIXER         10       SA6035.10       SPRING         11       SA6035.11       TRIGGER         12       SA6035.12       CAP SCREW         13       SA6035.13       HOUSING COVER         14       SA6035.14       BUSHING         15       SA6035.15       SPACER         18A       SA6035.18A       ANVIL         19       SA6035.19       SPRING         20       SA6035.20       DRIVE CAM                                                                                                                                                            | 2    | SA6035.02  | THROTTLE VALVE PIECE |
| 5         SA6035.05         SPRING           6         SA6035.06         FIXER           7         SA6035.07         EXHAUST DEFLECTOR           8         SA6035.08         AIR INLET           9         SA6035.09         FIXER           10         SA6035.10         SPRING           11         SA6035.11         TRIGGER           12         SA6035.12         CAP SCREW           13         SA6035.13         HOUSING COVER           14         SA6035.14         BUSHING           15         SA6035.15         SPACER           18A         SA6035.18A         ANVIL           19         SA6035.19         SPRING           20         SA6035.20         DRIVE CAM                                                                                                                             | 3    | SA6035.03  | THROTTLE VALVE       |
| 6 SA6035.06 FIXER  7 SA6035.07 EXHAUST DEFLECTOR  8 SA6035.08 AIR INLET  9 SA6035.09 FIXER  10 SA6035.10 SPRING  11 SA6035.11 TRIGGER  12 SA6035.12 CAP SCREW  13 SA6035.13 HOUSING COVER  14 SA6035.14 BUSHING  15 SA6035.15 SPACER  18A SA6035.18A ANVIL  19 SA6035.19 SPRING  20 SA6035.20 DRIVE CAM                                                                                                                                                                                                                                                                                                                                                                                                                                                                                                      | 4    | SA6035.04  | THROTTLE VALVE PIN   |
| 7 SA6035.07 EXHAUST DEFLECTOR  8 SA6035.08 AIR INLET  9 SA6035.09 FIXER  10 SA6035.10 SPRING  11 SA6035.11 TRIGGER  12 SA6035.12 CAP SCREW  13 SA6035.13 HOUSING COVER  14 SA6035.14 BUSHING  15 SA6035.15 SPACER  18A SA6035.18A ANVIL  19 SA6035.19 SPRING  20 SA6035.20 DRIVE CAM                                                                                                                                                                                                                                                                                                                                                                                                                                                                                                                         | 5    | SA6035.05  | SPRING               |
| 8 SA6035.08 AIR INLET  9 SA6035.09 FIXER  10 SA6035.10 SPRING  11 SA6035.11 TRIGGER  12 SA6035.12 CAP SCREW  13 SA6035.13 HOUSING COVER  14 SA6035.14 BUSHING  15 SA6035.15 SPACER  18A SA6035.18A ANVIL  19 SA6035.19 SPRING  20 SA6035.20 DRIVE CAM                                                                                                                                                                                                                                                                                                                                                                                                                                                                                                                                                        | 6    | SA6035.06  | FIXER                |
| 9 SA6035.09 FIXER  10 SA6035.10 SPRING  11 SA6035.11 TRIGGER  12 SA6035.12 CAP SCREW  13 SA6035.13 HOUSING COVER  14 SA6035.14 BUSHING  15 SA6035.15 SPACER  18A SA6035.18A ANVIL  19 SA6035.19 SPRING  20 SA6035.20 DRIVE CAM                                                                                                                                                                                                                                                                                                                                                                                                                                                                                                                                                                               | 7    | SA6035.07  | EXHAUST DEFLECTOR    |
| 10     SA6035.10     SPRING       11     SA6035.11     TRIGGER       12     SA6035.12     CAP SCREW       13     SA6035.13     HOUSING COVER       14     SA6035.14     BUSHING       15     SA6035.15     SPACER       18A     SA6035.18A     ANVIL       19     SA6035.19     SPRING       20     SA6035.20     DRIVE CAM                                                                                                                                                                                                                                                                                                                                                                                                                                                                                  | 8    | SA6035.08  | AIR INLET            |
| 11     SA6035.11     TRIGGER       12     SA6035.12     CAP SCREW       13     SA6035.13     HOUSING COVER       14     SA6035.14     BUSHING       15     SA6035.15     SPACER       18A     SA6035.18A     ANVIL       19     SA6035.19     SPRING       20     SA6035.20     DRIVE CAM                                                                                                                                                                                                                                                                                                                                                                                                                                                                                                                    | 9    | SA6035.09  | FIXER                |
| 12     SA6035.12     CAP SCREW       13     SA6035.13     HOUSING COVER       14     SA6035.14     BUSHING       15     SA6035.15     SPACER       18A     SA6035.18A     ANVIL       19     SA6035.19     SPRING       20     SA6035.20     DRIVE CAM                                                                                                                                                                                                                                                                                                                                                                                                                                                                                                                                                       | 10   | SA6035.10  | SPRING               |
| 13 SA6035.13 HOUSING COVER  14 SA6035.14 BUSHING  15 SA6035.15 SPACER  18A SA6035.18A ANVIL  19 SA6035.19 SPRING  20 SA6035.20 DRIVE CAM                                                                                                                                                                                                                                                                                                                                                                                                                                                                                                                                                                                                                                                                     | 11   | SA6035.11  | TRIGGER              |
| 14     SA6035.14     BUSHING       15     SA6035.15     SPACER       18A     SA6035.18A     ANVIL       19     SA6035.19     SPRING       20     SA6035.20     DRIVE CAM                                                                                                                                                                                                                                                                                                                                                                                                                                                                                                                                                                                                                                     | 12   | SA6035.12  | CAP SCREW            |
| 15     SA6035.15     SPACER       18A     SA6035.18A     ANVIL       19     SA6035.19     SPRING       20     SA6035.20     DRIVE CAM                                                                                                                                                                                                                                                                                                                                                                                                                                                                                                                                                                                                                                                                        | 13   | SA6035.13  | HOUSING COVER        |
| 18A         SA6035.18A         ANVIL           19         SA6035.19         SPRING           20         SA6035.20         DRIVE CAM                                                                                                                                                                                                                                                                                                                                                                                                                                                                                                                                                                                                                                                                          | 14   | SA6035.14  | BUSHING              |
| 19         SA6035.19         SPRING           20         SA6035.20         DRIVE CAM                                                                                                                                                                                                                                                                                                                                                                                                                                                                                                                                                                                                                                                                                                                         | 15   | SA6035.15  | SPACER               |
| 20 SA6035.20 DRIVE CAM                                                                                                                                                                                                                                                                                                                                                                                                                                                                                                                                                                                                                                                                                                                                                                                       | 18A  | SA6035.18A | ANVIL                |
|                                                                                                                                                                                                                                                                                                                                                                                                                                                                                                                                                                                                                                                                                                                                                                                                              | 19   | SA6035.19  | SPRING               |
| 21 SA6035 21 DRIVE CAM FOLINDATION                                                                                                                                                                                                                                                                                                                                                                                                                                                                                                                                                                                                                                                                                                                                                                           | 20   | SA6035.20  | DRIVE CAM            |
| ZI SA0033.21 DITIVE CAW FOUNDATION                                                                                                                                                                                                                                                                                                                                                                                                                                                                                                                                                                                                                                                                                                                                                                           | 21   | SA6035.21  | DRIVE CAM FOUNDATION |

| Item | Part No.  | Description                  |
|------|-----------|------------------------------|
| 22   | SB-8.0    | STEEL BALL 8.0mm             |
| 23   | SA6035.23 | HAMMER PIN                   |
| 24   | SA6035.24 | HAMMER CAGE                  |
| 25   | SA6035.25 | GASKET                       |
| 26   | SA6035.26 | BEARING                      |
| 27   | SA6035.27 | FRONT END PLATE              |
| 29   | SA6035.29 | ROTOR BLADE                  |
| 30   | SA6035.30 | ROTOR                        |
| 31   | SA6035.31 | CYLINDER                     |
| 32   | SA6035.32 | CYLINDER PIN                 |
| 34   | SA6035.34 | REAR END PLATE (c/w BEARING) |
| 35   | B/6001    | BEARING 6001                 |
| 36   | SA6035.36 | GASKET                       |
| 37   | SA6035.37 | REAR COVER                   |
| 38   | SA6035.38 | CAP SCREW                    |
| 39   | SA6035.39 | O-RING                       |
| 40   | SA6035.40 | REVERSE BUTTON               |
| 41   | SB-3.0    | STEEL BALL 3.0mm             |
| 42   | SA6035.42 | SPRING                       |