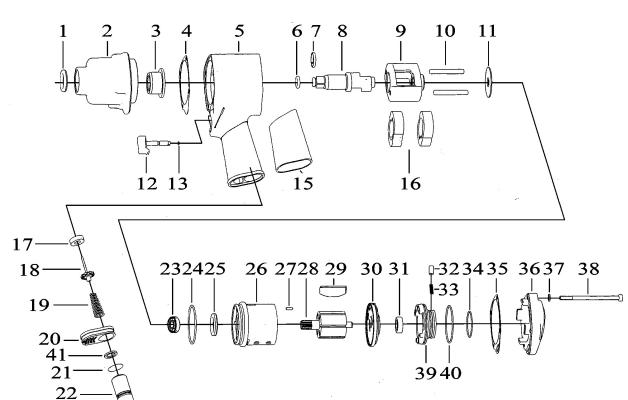

## Parts Information: Air Impact Wrench 1/2"Sq Drive Twin Hammer Model No: SA6002

| Item | Part No.     | Description               |
|------|--------------|---------------------------|
| 1    | SA6002.01    | Oil Seal                  |
| 2    | SA6002.02    | Hammer Case               |
| 3    | SA6002.03    | Bushing                   |
| 4    | SA6002.04    | Front Gasket              |
| 5    | SA6002.05    | Motor Housing             |
| 6    | SA6002.06    | O-Ring                    |
| 7    | SA3S/18      | Anvil Collar 1/2" x 2.0mm |
| 8    | SA6002.08    | Anvil                     |
| 9    | SA6002.09    | Hammer Cage               |
| 10   | SA6002.10    | Hammer Pin                |
| 11   | SA6002.11    | Disc                      |
| 12   | SA6002.12    | Trigger                   |
| 13   | SA6002.13    | O-Ring                    |
|      | SA6002.14    | Spring Pin (NOT SHOWN)    |
| 15   | SA6002.15    | Rubber                    |
| 16   | SA6002.16    | Hammer Dog                |
| 17   | SA6002.17    | Retainer                  |
| 18   | SA6002.V3-18 | Valve Stem                |
| 19   | SA6002.19    | Spring                    |
| 20   | SA6002.20    | Exhaust Deflector         |
| 21   | SA6002.21    | O-Ring                    |

| Item | Part No.   | Description                       |
|------|------------|-----------------------------------|
| 22   | SA6002.22  | Hose Adaptor                      |
| 23   | B/7R8ZZ    | Bearing 7R8ZZ                     |
| 24   | SA6002.24  | O-Ring                            |
| 25   | SA6002.25  | Oil Seal                          |
| 26   | SA6002.26A | Cylinder                          |
| 27   | SA6002.27  | Spring Pin                        |
| 28   | SA6001.31  | Rotor                             |
| 29   | SA6002.29  | Rotor Blade                       |
| 30   | SA6002.30  | Rear Plate                        |
| 31   | B/608ZZ    | Bearing 608ZZ                     |
| 32   | SA6002.32  | Pin                               |
| 33   | SA6002.33  | Spring                            |
| 34   | SA6002.34  | O-Ring                            |
| 35   | SA6002.35  | Rear Gasket                       |
| 36   | SA6002.36  | Rear Cover                        |
| 37   | SA6002.37  | O-Ring                            |
| 38   | SCB590.SB  | Socket Head Cap Screw M5x90 Black |
| 39   | SA6002.39  | Reverse Lever                     |
| 40   | SA6002.24  | O-Ring                            |
| 41   | SA6002.41  | Seal Ring                         |