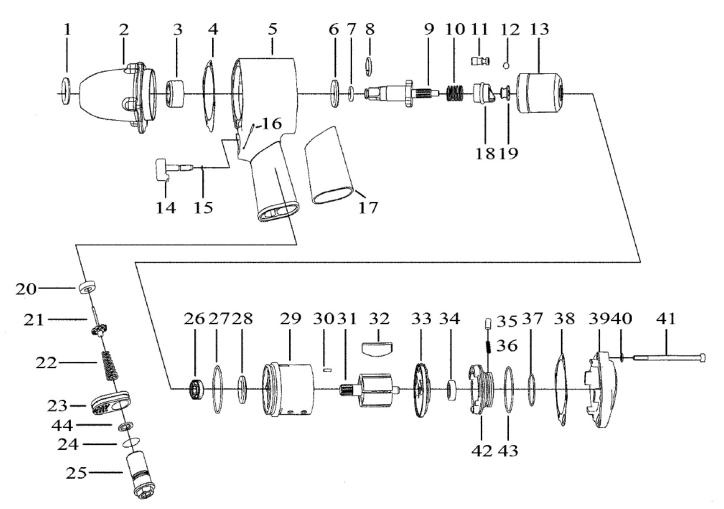

## Air Impact Wrench 1/2"Sq Drive Pin Clutch Model No: SA6001

| Item | Part No.    | Description                           |
|------|-------------|---------------------------------------|
| 1    | SA601/01    | Oil Seal 16mm ID                      |
| 2    | SA6001.02   | Hammer Case                           |
| 3    | SA6001.03   | Bushing                               |
| 4    | SA6002.04   | Front Gasket                          |
| 5    | SA6002.05   | Motor Housing                         |
| 6    | SA6001.06   | Spacer                                |
| 7    | SA355.V2-04 | O-Ring, (Ex: 10.31 In: 6.75 Cs: 1.78) |
| 8    | SA3S/18     | Anvil Collar 1/2" x 2.0mm             |
| 9    | SA6001.09   | Anvil                                 |
| 10   | SA6001.10   | Spring Dia 19.2mm                     |
| 11   | SA6001.11   | Hammer Pin                            |
| 12   | SB-7.9      | Steel Ball 7.9mm                      |
| 13   | SA6001.13   | Hammer Cage                           |
| 14   | SA6002.12   | Trigger                               |
| 15   | SA6002.13   | O-Ring, (Ex: 5.67 In: 3.62 Cs: 1.03)  |
| 16   | SA6001.16   | Spring Pin                            |
| 17   | SA6002.15   | Rubber                                |

| Item | Part No.  | Description                         |
|------|-----------|-------------------------------------|
| 18   | SA6001.18 | Hammer Cam                          |
| 19   | SA6001.19 | Spindle Guide                       |
| 20   | SA6002.17 | Retainer                            |
| 21   | SA6001.21 | Valve Stem                          |
| 22   | SA6001.22 | Spring                              |
| 23   | SA6002.20 | Exhaust Deflector                   |
| 24   | SA6002.21 | O-Ring, (Ex: 22.84 In: 18 Cs: 2.42) |
| 25   | SA6002.22 | Hose Adaptor                        |
| 26   | B/EE4     | Bearing ee4                         |
| 27   | SA6002.24 | O-Ring                              |
| 28   | SA6002.25 | Oil Seal                            |
| 29   | SA6001.29 | Cylinder                            |
| 30   | SA6002.27 | Spring Pin                          |
| 31   | SA6001.31 | Rotor                               |
| 32   | SA6002.29 | Rotor Blade                         |
| 33   | SA6001.33 | Rear Plate                          |
| 34   | B/608ZZ   | Bearing 608zz                       |

## Air Impact Wrench 1/2"Sq Drive Pin Clutch Model No: SA6001

| Item | Part No.  | Description |
|------|-----------|-------------|
| 35   | SA6002.32 | Pin         |
| 36   | SA6002.33 | Spring      |
| 37   | SA6002.34 | O-Ring      |
| 38   | SA6002.35 | Rear Gasket |
| 39   | SA6002.36 | Rear Cover  |

| Item | Part No.  | Description                     |
|------|-----------|---------------------------------|
| 40   | SA6001.40 | O-Ring                          |
| 41   | SCB590.SB | Socket Cap Bolt M5 x 90mm Black |
| 42   | SA6002.39 | Reverse Lever                   |
| 43   | SA6002.24 | O-Ring                          |
| 44   | SA6002.41 | Seal Ring                       |