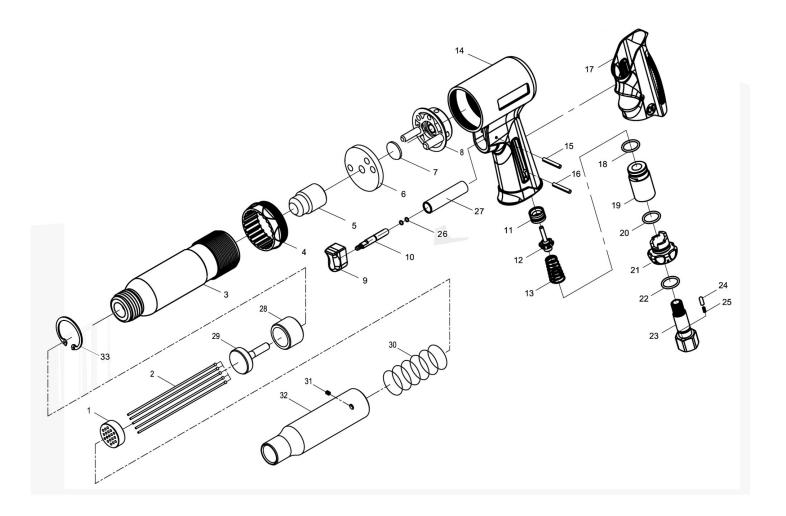

## Air Needle Scaler - Pistol Type **Model No: SA50**

| Item | Part No. | Description               |
|------|----------|---------------------------|
| 1    | SA660.18 | NEEDLE HOLDER             |
| 2    | SA50.02  | NEEDLE SET 19pc 3 x 180mm |
| 3    | SA50.03  | CYLINDER                  |
| 4    | SA50.04  | MUFFLER COVER             |
| 5    | SA50.05  | PISTON                    |
| 6    | SA50.06  | FRONT END PLATE           |
| 7    | SA50.07  | VALVE PLATE               |
| 8    | SA50.08  | REAR END PLATE            |
| 9    | SA50.09  | TRIGGER                   |
| 10   | SA50.10  | SWITCH SHAFT              |
| 11   | SA50.11  | VALVE BASE                |
| 12   | SA50.12  | SWITCH VALVE              |
| 13   | SA50.13  | SPRING                    |
| 14   | SA50.14  | HOUSING                   |
| 15   | SA50.15  | PIN                       |
| 16   | SA50.16  | PIN                       |
| 17   | SA50.17  | RUBBER GRIP               |

| Item | Part No. | Description              |
|------|----------|--------------------------|
| 18   | SA50.18  | O-RING                   |
| 19   | SA50.19  | BUSHING                  |
| 20   | SA50.20  | O-RING                   |
| 21   | SA50.21  | ADJUSTMENT SPEED BUTTON  |
| 22   | SA50.22  | O-RING                   |
| 23   | SA50.23  | AIR INLET                |
| 24   | SA50.24  | PUSH PIN                 |
| 25   | SA50.25  | SPRING                   |
| 26   | SA50.26  | O-RING                   |
| 27   | SA50.27  | AIR VALVE COVER          |
| 28   | SA50.28  | CLAMP NUT ROUND PLASTIC  |
| 29   | SA50.29  | HAMMER                   |
| 30   | SA50.30  | SPRING                   |
| 31   | GSM86.S  | GRUB SCREW M8x6 (SINGLE) |
| 32   | SA50.32  | SLEEVE                   |
| 33   | SA50A    | NEEDLE SCALER ADAPTOR    |