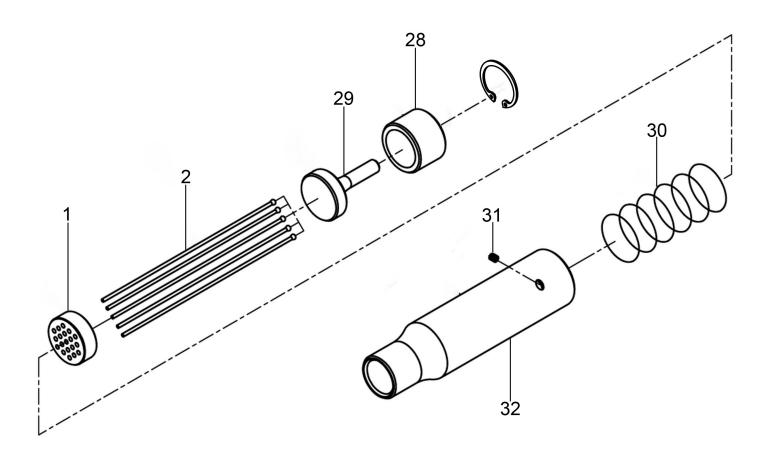

Parts Information: Needle Scaler Adaptor Model No: SA50A

| Item | Part No. | Description   |
|------|----------|---------------|
| 1    | SA660.18 | Needle Holder |
| 2    | SA50.02  | Needle Set    |
| 28   | SA50.28  | Clamp Nut     |
| 29   | SA50.29  | Hammer        |

| Item | Part No. | Description         |
|------|----------|---------------------|
| 30   | SA50.30  | Spring Dia 37.2mm   |
| 31   | GSM86.S  | Grub Screw M8 x 6mm |
| 32   | SA50.32  | Sleeve              |