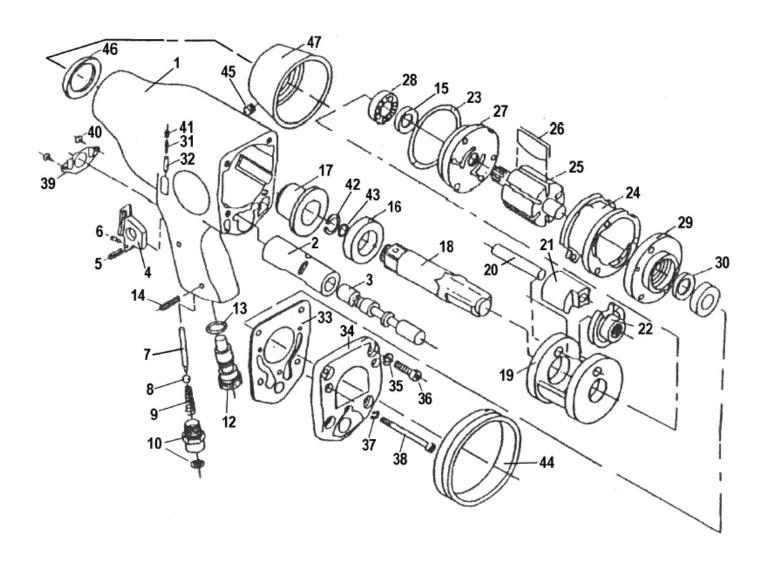

## Air Impact Wrench 3/4"Sq Drive Heavy-**Duty**

**Model No: SA4** 

| Item | Part No. | Description             |
|------|----------|-------------------------|
| 1    | SA4/01   | Housing                 |
| 2    | SA4/02   | Valve Sleeve            |
| 3    | SA4/03   | Reverse Valve           |
| 4    | SA4/04   | Trigger                 |
| 5    | SA4/05   | Trigger Pin             |
| 6    | SA4/06   | Trigger Screw           |
| 7    | SA4/07   | Valve Stem              |
| 8    | SB-11.0  | Steel Ball 11.0mm       |
| 9    | SA4/09   | Spring, Air Inlet       |
| 10   | SA4/10   | Hose Adaptor c/w Screen |
| 12   | SA4/12   | Air Regulator           |
| 13   | SA4/13   | O-Ring                  |
| 14   | SA4/14   | Pin                     |
| 15   | SA4/15   | Oil Seal                |
| 16   | SA4/16   | Spacer, Anvil           |
| 17   | SA4/17   | Bushing, Anvil          |
| 18   | SA4/18   | Anvil (3/4" sq.)        |
| 19   | SA4/19A  | Hammer Cage 10.5mm      |
| 20   | SA4/20A  | Hammer Pin 10.5mm       |
| 21   | SA4/21A  | Hammer Dog 10.5mm Pin   |
| 22   | SA4/22A  | Drive Cam 10.5mm Pin    |
| 23   | SA4/23   | Seal, Front Plate       |
| 24   | SA4/24   | Cylinder                |
| 25   | SA4/25   | Rotor                   |

| Item | Part No.  | Description                           |
|------|-----------|---------------------------------------|
| 26   | SA4/26    | Rotor Blade                           |
| 27   | SA4/27    | Front End Plate                       |
| 28   | B/6002    | Bearing 6002                          |
| 29   | SA4/29    | Rear End Plate                        |
| 30   | B/6002    | Bearing 6002                          |
| 31   | SA4/31    | Spring, Valve Sleeve                  |
| 32   | SA4/32    | Pin, Valve Sleeve                     |
| 33   | SA4/33    | Rear Gasket                           |
| 34   | SA4/34    | Cover                                 |
| 35   | SA4/35    | Washer, Rear Cover                    |
| 36   | SA4/36    | Screw, Rear Cover                     |
| 37   | SA4/37    | Washer, Rear Cover                    |
| 38   | SA4/38    | Screw, Rear Cover                     |
| 39   | SA4/39    | Exhaust Deflector                     |
| 40   | SA4/40    | Screw                                 |
| 41   | SA4/41    | Screw                                 |
| 42   | SA4.V2-06 | Anvil Collar 3/4" x 2.0mm             |
| 43   | SA4/43    | O-Ring                                |
| 44   | SA4/44    | Protecting Rubber                     |
| 45   | SA4/45    | Screw                                 |
| 46   | SA4/46    | Oil Seal                              |
| 47   | SA4/47    | Protecting Rubber                     |
|      | SA4/RS    | Red Plastic Cover Sleeve ( Not Shown) |