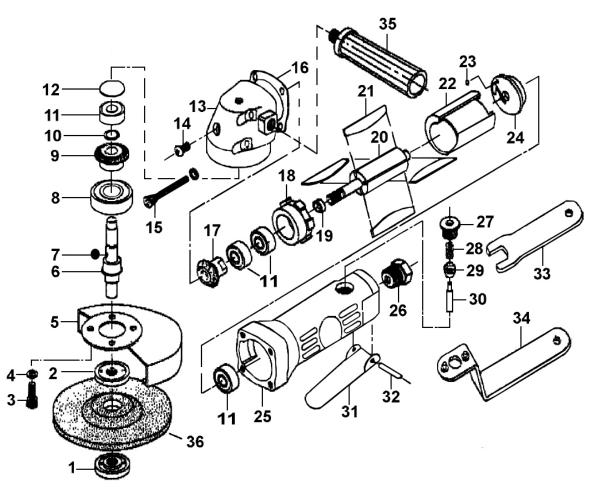

## Parts Information: Air Angle Grinder 100mm Heavy-Duty Model No: SA43

| Item | Part No. | Description      |
|------|----------|------------------|
| 1    | SA43/01  | Nut, Disc        |
| 2    | PTC/100G | Wheel Disc       |
| 3    | SA43/03  | Screw            |
| 4    | SA43/04  | Washer, Spring   |
| 5    | SA43/05  | Cover, Disc      |
| 6    | SA43/06  | Gearshaft        |
| 7    | SA43/07  | Ball Steel 3.5mm |
| 8    | B/6202ZZ | Bearing 6202zz   |
| 9    | SA43/09  | Gear, Bevel      |
| 10   | SA43/10  | Ring, Retaining  |
| 11   | B/608ZZ  | Bearing 608zz    |
| 12   | SA43/12  | Spacer           |
| 13   | SA43/13  | Housing, Angle   |
| 14   | SA43/14  | Screw            |
| 15   | SA43/15  | Screw            |
| 16   | SA43/16  | Packing          |
| 17   | SA43/17  | Gear, Pinion     |
| 18   | SA43/18  | Plate, Front     |
| 19   | SA43/19  | Spacer, Bearing  |

| Item | Part No. | Description                        |
|------|----------|------------------------------------|
| 20   | SA43/20  | Rotor                              |
| 21   | SA43/21  | Blade, Rotor                       |
| 22   | SA43/22  | Cylinder                           |
| 23   | SA43/23  | Ball, Steel 2.1mm                  |
| 24   | SA43/24  | Plate, Rear                        |
| 25   | SA43/25  | Housing                            |
| 26   | SA43/26  | Inlet, Air                         |
| 27   | SA43/27  | Screw                              |
| 28   | SA43/28  | Spring                             |
| 29   | SA43/29  | Bushing, Valve Stem                |
| 30   | SA43/30  | Stem, Valve                        |
| 31   | SA43/31  | Lever                              |
| 32   | SA43/32  | Pin, Spring                        |
| 33   | SA43/33  | Spanner, Stop                      |
| 34   | SA43/34  | Spanner, Disc                      |
| 35   | SA43/35  | Handle                             |
| 36   | PTC/100G | Grinding Disc Ø100 x 6mm 16mm Bore |
|      | SA43/13A | Housing(No Handle)(Not Shown)      |