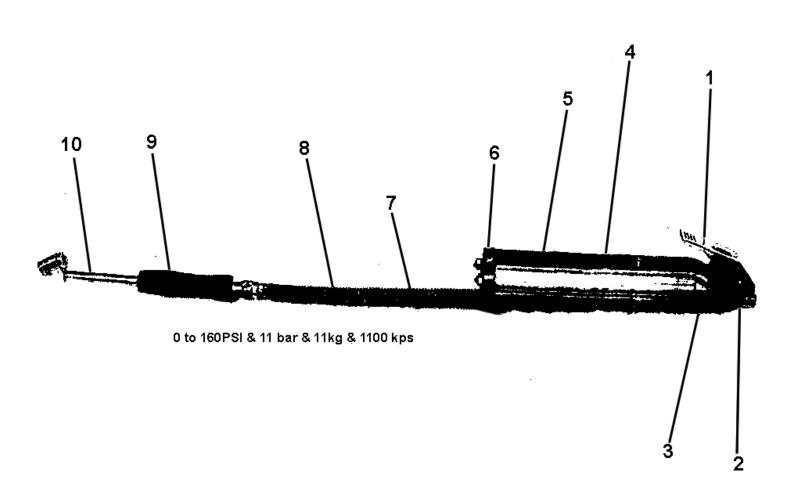

## Parts Information: Air Line Gauge Long Type Model No: SA39

| Item | Part No. | Description |
|------|----------|-------------|
| 1    | SA39/01  | Lever       |
| 2    | SA39/02  | Air Valve   |
| 3    | SA39/03  | Bolt        |
| 4    | SA39/04  | View Window |

| Item      | Part No.  | Description       |
|-----------|-----------|-------------------|
| 5         | SA39/05   | Aluminium Housing |
| 6         | SA39/06   | Protector Cover   |
| 7 & 8     | SA39.V2-H | Air Hose Ass'y    |
| 9 &<br>10 | SA39.V2-G | Grip Ass'y        |