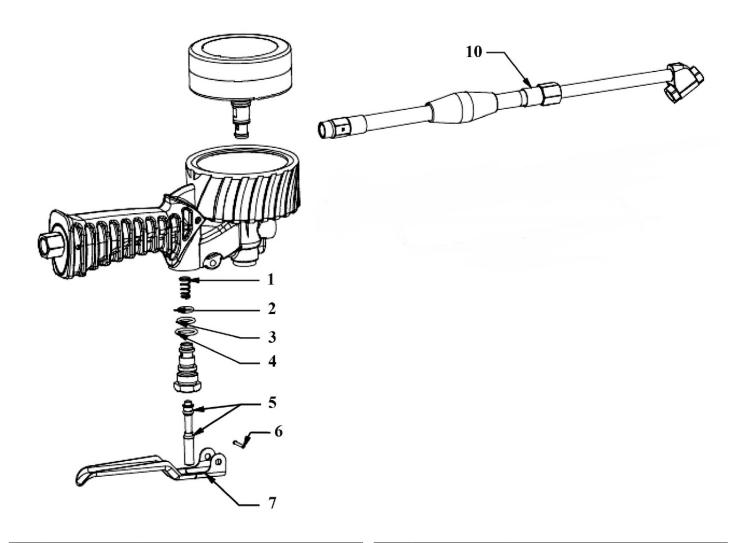

## Digital Tyre Inflator with Twin Push-On Connector

**Model No: SA393** 

| Item | Part No.   | Description                            |
|------|------------|----------------------------------------|
| 1    | SA392.01   | Spring Conical                         |
| 2    | GSA08.09-4 | O-Ring, (Ex: 11.21 In: 7.65 Cs: 1.78)  |
| 3    | SA342.12   | O-Ring, (Ex: 14.38 In: 10.82 Cs: 1.78) |
| 4    | SA392.04   | O-Ring (Ex: 17.18 In: 13.28 Cs: 1.95)  |

| Item | Part No. | Description                                 |
|------|----------|---------------------------------------------|
| 5    | SA392.05 | O-Ring, brown, (Ex: 8.03 In: 4.47 Cs: 1.78) |
| 6    | SA392.06 | Pin                                         |
| 7    | SA392.07 | Lever                                       |
| 10   | SA393.10 | Hose Set                                    |