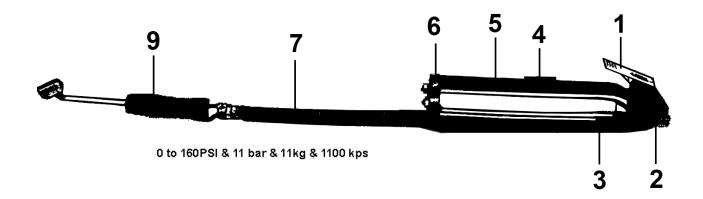

## Air Line Gauge Long Type Model No: SA39

| Item | Part No. | Description |
|------|----------|-------------|
| 1    | SA39/01  | Lever       |
| 2    | SA39/02  | Air valve   |
| 3    | SA39/03  | Bolt        |
| 4    | SA39/04  | View window |

|   | Item | Part No.  | Description       |
|---|------|-----------|-------------------|
|   | 5    | SA39/05   | Aluminium housing |
|   | 6    | SA39/06   | Protector cover   |
| I | 7    | SA39.V2-H | Air hose ass'y    |
| Ì | 9    | SA39.V2-G | Grip ass'y        |