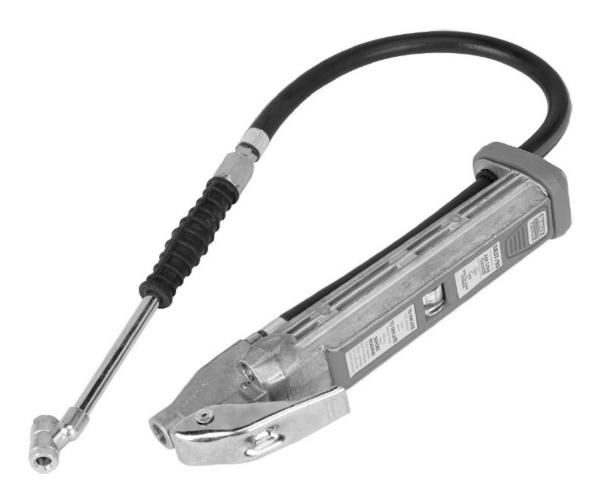

## Parts Information:

## Air Line Gauge Long Type to CE Directives **Model No:SA37/93.V3**

| Item | Part No.    | Description                   |
|------|-------------|-------------------------------|
|      | 144/RHA2122 | Hose, Replacement (0.53m) 21" |