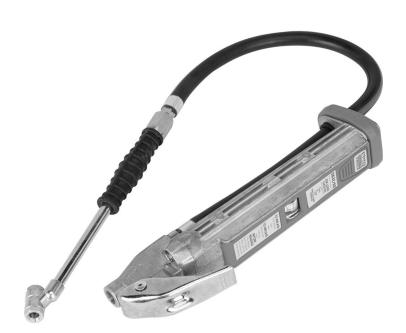

## **Professional Tyre Inflator with Twin Push-On Connector**

**Model No: SA37/93.V3** 

|   | Item | Part No.    | Description                   |
|---|------|-------------|-------------------------------|
| ſ |      | 144/RHA2122 | Hose, Replacement (0.53m) 21" |

| Item | Part No. | Description             |
|------|----------|-------------------------|
|      | SA37/C/O | Chuck Open Push-On Type |

NOTE: It is our policy to continually improve products and as such we reserve the right to alter data, specifications and component parts without prior notice. IMPORTANT: No liability is accepted for incorrect use of product.