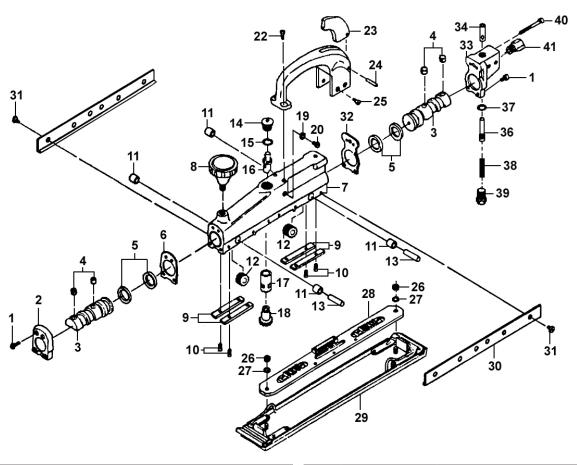

## Air Long Bed Sander 400 x 70mm Twin Piston In-line

**Model No: SA32** 

| Item | Part No. | Description       |
|------|----------|-------------------|
| 1    | SA32/01  | Socket Head screw |
| 2    | SA32/02  | Front Cap         |
| 3    | SA32/03  | Piston            |
| 4    | SA32/04  | Plug              |
| 5    | SA32/05  | Piston Ring       |
| 6    | SA32/06  | Front Gasket      |
| 7    | SA32/07  | Body              |
| 8    | SA32/08  | Knob              |
| 9    | SA32/09  | Wear Plate        |
| 10   | SA32/10  | Socket            |
| 11   | SA32/11  | Bush              |
| 12   | SA32/12  | Gear              |
| 13   | SA32/13  | Shaft             |
| 14   | SA32/14  | Plunger           |
| 15   | SA32/15  | O-ring            |
| 16   | SA32/16  | Shaft             |
| 17   | SA32/17  | Actuator Valve    |
| 18   | SA32/18  | Actuator Gear     |
| 19   | SA32/19  | O-Ring            |
| 20   | SA32/20  | Flat Hd           |

| Item | Part No. | Description               |
|------|----------|---------------------------|
| 21   | SA32/21  | Handle                    |
| 22   | SA32/22  | Screw                     |
| 23   | SA32/23  | Trigger                   |
| 24   | SA32/24  | Pin                       |
| 25   | SA32/25  | Phillips Round Head Screw |
| 26   | SA32/26  | Hex Nut                   |
| 27   | SA32/27  | Washer                    |
| 28   | SA32/28  | Carrier                   |
| 29   | SA32/29  | Pad Assembly              |
| 30   | SA32/30  | Side Strap                |
| 31   | SA32/31  | Phillips Round Head Screw |
| 32   | SA32/32  | Rear Gasket               |
| 33   | SA32/33  | Rear Cap                  |
| 34   | SA32/34  | Valve                     |
| 36   | SA32/36  | Valve Pin                 |
| 37   | SA32/37  | O-Ring                    |
| 38   | SA32/38  | Valve Spring              |
| 39   | SA32/39  | Valve, Plug               |
| 40   | SA32/40  | Socket                    |
| 41   | SA32/41  | Hose Adaptor              |