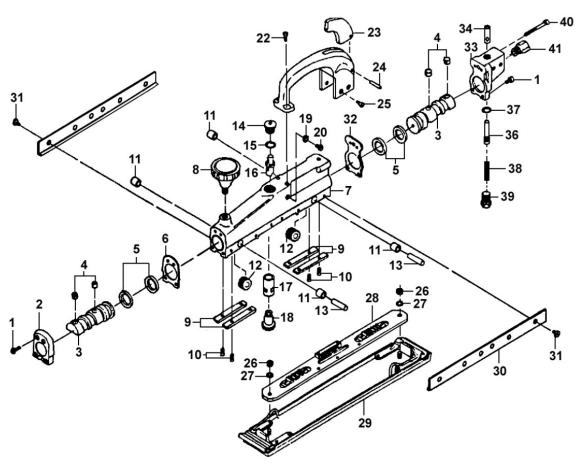

## Parts Information:

## Air Sander Twin Piston In-line **Model No: SA32**

| Item | Part No. | Description       |
|------|----------|-------------------|
| 1    | SA32/01  | Socket Head Screw |
| 2    | SA32/02  | Front cap         |
| 3    | SA32/03  | Piston            |
| 4    | SA32/04  | Plug              |
| 5    | SA32/05  | Piston ring       |
| 6    | SA32/06  | Front gasket      |
| 7    | SA32/07  | Body              |
| 8    | SA32/08  | Knob              |
| 9    | SA32/09  | Wear Plate        |
| 10   | SA32/10  | Socket            |
| 11   | SA32/11  | Bush              |
| 12   | SA32/12  | Gear              |
| 13   | SA32/13  | Shaft             |
| 14   | SA32/14  | Plunger           |
| 15   | SA32/15  | O-Ring            |
| 16   | SA32/16  | Shaft             |
| 17   | SA32/17  | Actuator Valve    |
| 18   | SA32/18  | Actuator Gear     |
| 19   | SA32/19  | O-Ring            |
| 20   | SA32/20  | Flat Head         |

| Item | Part No. | Description                          |
|------|----------|--------------------------------------|
| 21   | SA32/21  | Handle                               |
| 22   | SA32/22  | Screw                                |
| 23   | SA32/23  | Trigger                              |
| 24   | SA32/24  | Pin                                  |
| 25   | SA32/25  | Phillips Round Head Screw            |
| 26   | SA32/26  | Hex Nut                              |
| 27   | SA32/27  | Washer                               |
| 28   | SA32/28  | Carrier                              |
| 29   | SA32/29  | Pad Assembly                         |
| 30   | SA32/30  | Side Strap                           |
| 31   | SA32/31  | Screw (Phillips RH)                  |
| 32   | SA32/32  | Rear Gasket                          |
| 33   | SA32/33  | Rear Cap                             |
| 34   | SA32/34  | Valve                                |
| 36   | SA32/36  | Valve Pin                            |
| 37   | SA32/37  | O-Ring, (Ex: 7.24 In: 3.68 Cs: 1.78) |
| 38   | SA32/38  | Valve Spring Dia 2.6mm               |
| 39   | SA32/39  | Valve, Plug                          |
| 40   | SA32/40  | Socket                               |
| 41   | SA32/41  | Hose Adaptor                         |