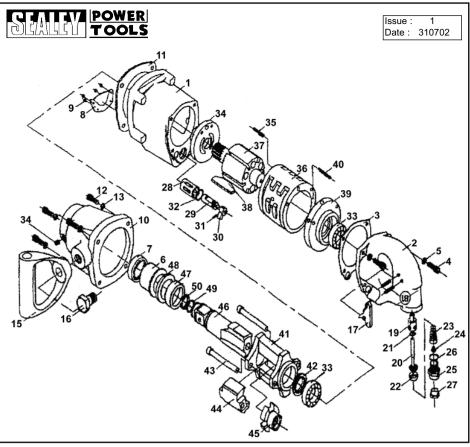

| ITEM | PART NO   | DESCRIPTION    | ITEM | PART NO   | DESCRIPTION      | ITEM | PART NO   | DESCRIPTION    |
|------|-----------|----------------|------|-----------|------------------|------|-----------|----------------|
| 1    | SA29SX-01 | MOTOR HOUSING  | 18   | SA29SX-18 | TRIGGER PIN      | 35   | SA29SX-35 | PIN            |
| 2    | SA29SX-02 | REAR COVER     | 19   | SA29SX-19 | BUSHING          | 36   | SA29SX-36 | CYLINDER       |
| 3    | SA29SX-03 | REAR GASKET    | 20   | SA29SX-20 | THROTTLE PIN     | 37   | SA29SX-37 | ROTOR          |
| 4    | SA29SX-04 | SCREW          | 21   | SA29SX-21 | O-RING           | 38   | SA29SX-38 | ROTOR BLADE    |
| 5    | SA29SX-05 | WASHER         | 22   | SA29SX-22 | RETAINER, O-RING | 39   | SA29SX-39 | REAR END PLATE |
| 6    | SA29SX-06 | ANVIL BUSHING  | 23   | SA29SX-23 | SPRING           | 40   | SA29SX-40 | PIN            |
| 7    | SA29SX-07 | OIL SEAL       | 24   | SA29SX-24 | SCREEN           | 41   | SA29SX-41 | HAMMER CAGE    |
| 8    | SA29SX-08 | COVER          | 25   | SA29SX-25 | HOSE FITTING     | 42   | SA29SX-42 | WASHER         |
| 9    | SA29SX-09 | SCREW          | 26   | SA29SX-26 | O-RING           | 43   | SA29SX-43 | HAMMER PIN     |
| 10   | SA29SX-10 | CLUTCH HOUSING | 27   | SA29SX-27 | DUST COVER       | 44   | SA29SX-44 | HAMMER DOG     |
| 11   | SA29SX-11 | FRONT GASKET   | 28   | SA29SX-28 | VALVE SLEEVE     | 45   | SA29SX-45 | DRIVE CAM      |
| 12   | SA29SX-12 | SCREW          | 29   | SA29SX-29 | REVERSE VALVE    | 46   | SA299-46  | ANVIL          |
| 13   | SA29SX-13 | WASHER         | 30   | SA29SX-30 | LEVER REVERSE    | 47   | SA29SX-47 | BUSHING FLANGE |
| 14   | SA29SX-14 | SCREW          | 31   | SA29SX-31 | PIN              | 48   | SA29SX-48 | WASHER         |
| 15   | SA29SX-15 | HANDLE DEAD    | 32   | SA29SX-32 | O-RING           | 49   | SA29SX-49 | O-RING         |
| 16   | SA29SX-16 | SCREW          | 33   | SA29SX-33 | BEARING          | 50   | SA29SX-50 | ANVIL COLLAR   |
| 17   | SA29SX-17 | TRIGGER        | 34   | SA29SX-34 | FRONT END PLATE  |      |           |                |