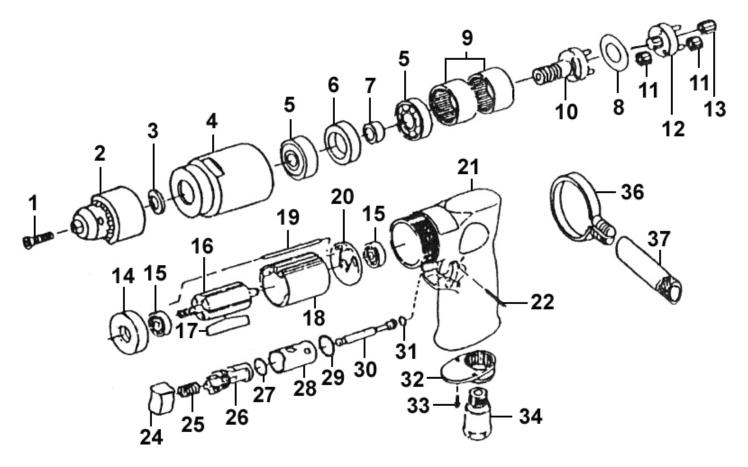

## Parts Information: Air Drill 13mm 800rpm Reversible Model No: SA27

| Item | Part No. | Description            |
|------|----------|------------------------|
| 1    | SA27T/01 | Screw, Chuck Retaining |
| 2    | SA27T/02 | Chuck, 1/2"            |
| 3    | SA27T/03 | Spacer, Chuck          |
| 4    | SA27T/04 | Nut, Clamp             |
| 5    | B/6201   | Bearing 6201           |
| 6    | SA27T/06 | Collar, Outer          |
| 7    | SA27T/07 | Collar, Inner          |
| 8    | SA27T/08 | Washer                 |
| 9    | SA27T/09 | Gear, Internal         |
| 10   | SA27T/10 | Spindle, Work          |
| 11   | SA27T/11 | Gear, Idle             |
| 12   | SA27T/12 | Spindle, Reduction     |
| 13   | SA27T/13 | Gear, Pinion           |
| 14   | SA27T/14 | Spacer                 |
| 15   | B/626    | Bearing 626            |
| 16   | SA27T/16 | Rotor                  |
| 17   | SA27T/17 | Vane, Rotor            |
| 18   | SA27T/18 | Cylinder               |

| Item | Part No.  | Description                   |
|------|-----------|-------------------------------|
| 19   | SA27T/19  | Pin                           |
| 20   | SA27T/20  | Plate, End                    |
| 21   | SA27T/21  | Housing, Motor                |
| 22   | SA27T/22  | Pin                           |
| 24   | SA27T/24  | Trigger                       |
| 25   | SA27T/25  | Spring, Valve                 |
| 26   | SA27T/26  | Lever                         |
| 27   | SA27T/27  | O-ring                        |
| 28   | SA27T/28  | Bushing, Reverse              |
| 29   | SA27T/29  | O-ring                        |
| 30   | SA27T/30  | Stem, valve                   |
| 31   | SA27T/31  | O-ring                        |
| 32   | SA27T/32  | Diffuser                      |
| 33   | SA27T/33  | Screw                         |
| 34   | SA27T/34  | Inlet, air                    |
| 36   | SA27T/36  | Ring, Clamp                   |
| 37   | SA27T/37  | Handle, Dead                  |
|      | SA27T/02A | Chuck key t-shape (Not Shown) |