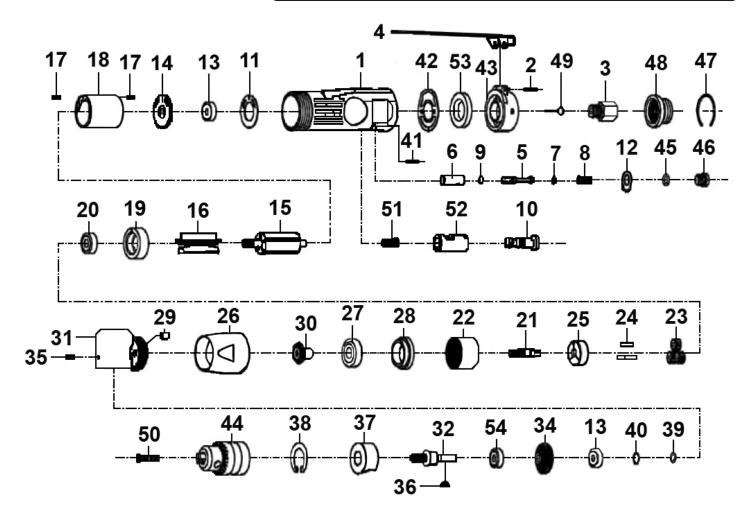

## Air Angle Drill 10mm Reversible Model No: SA26.V2

| Item | Part No. | Description      |
|------|----------|------------------|
| 1    | SA26T/01 | Motor housing    |
| 2    | SA26T/02 | Pin              |
| 3    | SA26T/03 | Air inlet        |
| 4    | SA26T/04 | Throttle lever   |
| 5    | SA26T/05 | Valve Stem       |
| 6    | SA26T/06 | Valve            |
| 7    | SA26T/07 | O-Ring           |
| 8    | SA26T/08 | Spring           |
| 9    | SA26T/09 | O-Ring           |
| 10   | SA26T/10 | Reverse Lever    |
| 11   | SA26T/11 | Motor Gasket     |
| 12   | SA26T/12 | Reverse Retainer |
| 13   | B/626ZZ  | Bearing 626zz    |
| 14   | SA26T/14 | End Plate        |
| 15   | SA26T/15 | Rotor            |
| 16   | SA26T/16 | Rotor Blade Set  |
| 17   | SA26T/17 | Pin              |
| 18   | SA26T/18 | Cylinder         |
| 19   | SA26T/19 | Front End Plate  |
| 20   | B/608ZZ  | Bearing 608zz    |
| 21   | SA26T/21 | Shaft            |
| 22   | SA26T/22 | Internal gear    |
| 23   | SA26T/23 | Planet gear set  |
| 24   | SA26T/24 | Pin              |
| 25   | SA26T/25 | Cage             |
| 26   | SA26T/26 | Lock Ring        |
| 27   | B/6001   | Bearing 6001     |

| Item | Part No.   | Description                          |
|------|------------|--------------------------------------|
| 28   | SA26T/28   | Spacer                               |
| 29   | SA26T/29   | Oil cap                              |
| 30   | SA26T/30   | Pinion                               |
| 31   | SA26T/31   | Angle Housing                        |
| 32   | SA26T/32   | Spindle                              |
| 34   | SA26T/34   | Gear                                 |
| 35   | SA26T/35   | Set Screw                            |
| 36   | SA26T/36   | Key                                  |
| 37   | SA26T/37   | Bearing Cap                          |
| 38   | SA26T/38   | Retainer Ring                        |
| 39   | SA26T/39   | Wave Washer                          |
| 40   | SA26T/40   | Retainer Ring                        |
| 41   | SA26T/41   | Spring Pin                           |
| 42   | SA26T/42   | Gasket                               |
| 43   | SA26T/43   | Rear Cover                           |
| 44   | DC/J-38    | Drill Chuck 3/8" x 24UNF             |
| 45   | SA26T/45   | O-Ring                               |
| 46   | SA26T/46   | Throttle Valve Plug                  |
| 47   | SA26T/47   | Retainer Ring                        |
| 48   | SA26T/48   | Exhaust Deflector                    |
| 49   | SA26T/49   | Screw M3x18 csk                      |
| 50   | MSCS520.SB | Csk Socket Machine Screw M5x20 black |
| 51   | SA26T/51   | Spring                               |
| 52   | SA26T/52   | Reverse Bushing                      |
| 53   | SA26T/53   | Muffler                              |
| 54   | B/607ZZ    | Bearing 607ZZ                        |