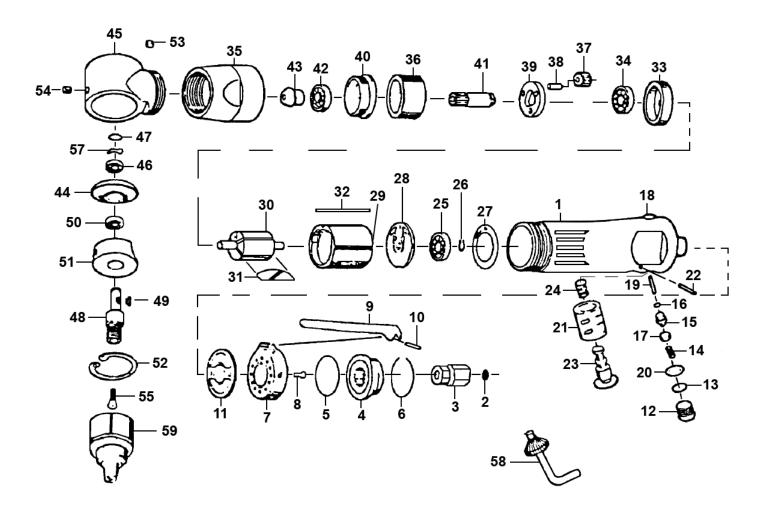

## Air Angle Drill Ø10mm Reversible Model No: SA26

| Item | Part No. | Description       |
|------|----------|-------------------|
| 1    | SA26/01  | Housing           |
| 2    | SA26/02  | Screen            |
| 3    | SA26/03  | Bush, Inlet       |
| 4    | SA26/04  | Deflector         |
| 5    | SA26/05  | O-Ring            |
| 6    | SA26T/47 | Retainer Ring     |
| 7    | SA26/07  | Cap, Housing      |
| 8    | SA26/08  | Screw             |
| 9    | SA26/09  | Lever, Throttle   |
| 10   | SA26/10  | Pin, Spring       |
| 11   | SA26/11  | Gasket            |
| 12   | SA26/12  | Screw             |
| 13   | SA26/13  | O-Ring            |
| 14   | SA26T/08 | Spring            |
| 15   | SA26/15  | Valve             |
| 16   | SA26/16  | O-Ring            |
| 17   | SA26/17  | Retainer          |
| 18   | SA26/18  | Bush              |
| 19   | SA26/19  | Valve Pin         |
| 20   | SA26/20  | Retainer, Reverse |
| 21   | SA26/21  | Bushing, Reverse  |
| 22   | SA26/22  | Pin, Spring       |
| 23   | SA26/23  | Valve, Reverse    |
| 24   | SA26/24  | Spring Valve      |
| 25   | SA26/25  | Bearing           |
| 26   | SA26/26  | Retainer          |
| 27   | SA26T/11 | Motor Gasket      |
| 28   | SA26/28  | Plate             |
| 29   | SA26/29  | Cylinder          |

| Item | Part No.   | Description              |
|------|------------|--------------------------|
| 30   | SA26/30    | Rotor                    |
| 31   | SA26/31    | Rotor Blade              |
| 32   | SA26/32    | Motor Pin                |
| 33   | SA26/33    | Front End Plate          |
| 34   | B/608Z     | Bearing 608z             |
| 35   | SA26/35    | Lock Ring                |
| 36   | SA26/36    | Gear                     |
| 37   | SA26/37    | Planet Gear              |
| 38   | SA26/38    | Pin                      |
| 39   | SA26/39    | Cage                     |
| 40   | SA26/40    | Spacer                   |
| 41   | SA26/41    | Gear Spindle             |
| 42   | B/6001     | Bearing 6001             |
| 43   | SA26/43    | Pinion                   |
| 44   | SA26/44    | Gear                     |
| 45   | SA26/45    | Angle Housing            |
| 46   | B/626      | Bearing 626              |
| 47   | SA26/47    | Retainer                 |
| 48   | SA26/48    | Spindle                  |
| 49   | SA26/49    | Key                      |
| 50   | B/626ZZ    | Bearing 626zz            |
| 51   | SA26/51    | Сар                      |
| 52   | SA26/52    | Retainer                 |
| 53   | SA26/53    | Сар                      |
| 54   | SA26/54    | Screw                    |
| 55   | SA26/55    | Screw                    |
| 57   | SA26/57    | Washer                   |
| 58   | DC/J-38K-L | Chuck Key L-Shape        |
| 59   | DC/J-38    | Drill Chuck 3/8" x 24UNF |