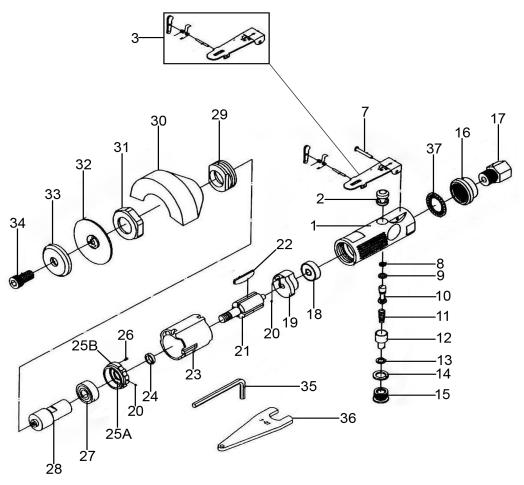

## Air Rotary Cut-Off Tool Ø75mm Model No: SA25.V3

| Item | Part No.   | Description      |
|------|------------|------------------|
| 1    | SA25.V3-01 | Housing          |
| 2    | SA25.V3-02 | Valve Bushing    |
| 3    | SA25.V3-03 | Trigger Complete |
| 7    | SA25.V3-07 | Pin              |
| 8    | SA25.V3-08 | O-Ring           |
| 9    | SA25.V3-09 | O-Ring           |
| 10   | SA25.V3-10 | Valve Stem       |
| 11   | SA25.V3-11 | Spring, Conical  |
| 12   | SA25.V3-12 | Air Regulator    |
| 13   | SA25.V3-13 | O-Ring           |
| 14   | SA25.V3-14 | O-Ring           |
| 15   | SA25.V3-15 | Valve Plug       |
| 16   | SA25.V3-16 | Muffle Cover     |
| 17   | SA22.V3-11 | Air Inlet        |
| 18   | B/626ZZ    | Bearing          |
| 19   | SA25.V3-19 | End Plate        |
| 20   | SB-2.5     | Steel Ball       |
| 21   | SA25.V3-21 | Rotor            |

| Item | Part No.    | Description                     |
|------|-------------|---------------------------------|
| 22   | SA23S.V3-17 | Rotor Blade                     |
| 23   | SA23S.V3-18 | Cylinder                        |
| 24   | SA25.V3-24  | Washer                          |
| 25A  | SA25.V3-25  | Washer                          |
| 25B  | SA25.V3-26  | Front Plate                     |
| 26   | SA23S.V3-19 | Pin                             |
| 27   | B/6000Z     | Bearing                         |
| 28   | SA25.V3-29  | Collet Holder                   |
| 29   | SA25.V3-30  | Retainer                        |
| 30   | SA25.V3-31  | Protector                       |
| 31   | SA25.V3-32  | Half Nut                        |
| 32   | PTC/3C      | Cutting Disc                    |
| 33   | SA25.V3-34  | Bevelled Disc                   |
| 34   | SCB612.SB   | Socket Cap Bolt M6 x 12mm Black |
| 35   | SA25.V3-36  | Hex Wrench                      |
| 36   | SA25.V3-37  | Wrench                          |
| 37   | SA25.V3-38  | Muffle                          |