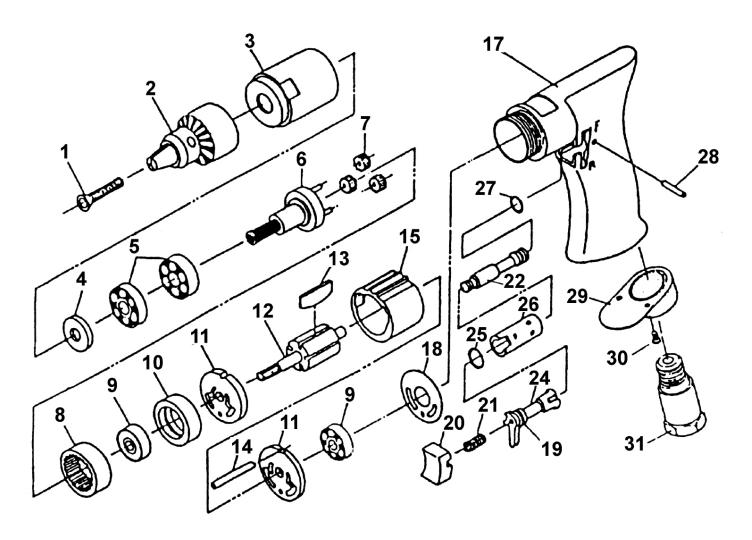

## Air Drill 3/8" 1800rpm Reversible Model No: SA24

| Item | Part No. | Description              |
|------|----------|--------------------------|
| 1    | SA24/01  | Screw                    |
| 2    | DC/J-38  | Drill Chuck 3/8" x 24UNF |
| 3    | SA241.30 | Clamp Nut                |
| 4    | SA24/04  | Washer                   |
| 5    | B/6201Z  | Bearing 6201z            |
| 6    | SA24/06  | Planet Carrier           |
| 7    | SA241.25 | Gear                     |
| 8    | SA241.28 | Thread Ring Gear         |
| 9    | B/626ZZ  | Bearing 626zz            |
| 10   | SA24/10  | Bearing Case             |
| 11   | SA241.18 | End Plate                |
| 12   | SA241.19 | Rotor                    |
| 13   | SA24/13  | Rotor Blade              |
| 14   | SA24/14  | Motor Pin                |
| 15   | SA241.21 | Cylinder                 |

| Item | Part No. | Description                  |
|------|----------|------------------------------|
| 17   | SA24/17  | Motor Housing                |
| 18   | SA241.16 | Rear Gasket                  |
| 19   | SA24/19  | O-Ring                       |
| 20   | SA24/20  | Trigger                      |
| 21   | SA24/21  | Valve Spring                 |
| 22   | SA24/22  | Throttle Valve               |
| 24   | SA24/24  | Reverse Valve                |
| 25   | SA241.07 | O-Ring                       |
| 26   | SA24/26  | Reverse Valve Bush           |
| 27   | SA241.05 | O-Ring                       |
| 28   | SA24/28  | Pin                          |
| 29   | SA24/29  | Exhaust Diffuser             |
| 30   | SA24/30  | Screw                        |
| 31   | SA24/31  | Air Inlet                    |
|      | SA24/41  | 1/4" Quick Chuck (Not Shown) |