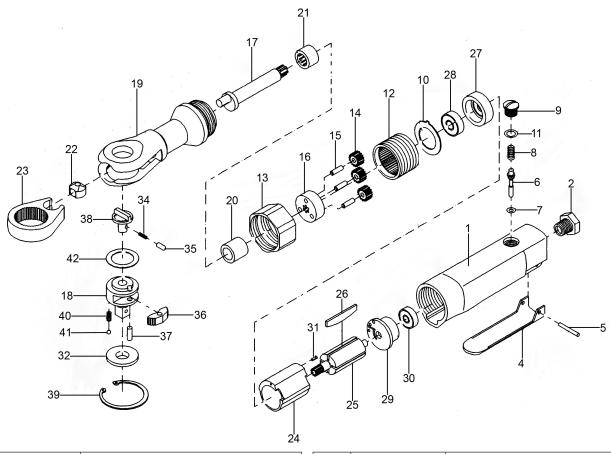

## Parts Information:

## Air Ratchet Wrench 3/8"Sq Drive Model No: SA20/S.V2

| Item | Part No.    | Description        |
|------|-------------|--------------------|
| 1    | SA20/S-01   | Housing            |
| 2    | SA20/S-02   | Air Inlet          |
| 4    | SA20/S-04   | Trigger            |
| 5    | SA20/S-05   | Pin                |
| 6    | SA20/S-06   | Valve Stem         |
| 7    | SA912.V2-04 | O-Ring             |
| 8    | SA20/S-08   | Spring             |
| 9    | SA20/S-09   | Valve Plug         |
| 10   | SA20/S-10   | Bevelled Seal Ring |
| 11   | GSA08.09-4  | O-Ring             |
| 12   | SA20/S-12   | Thread Ring Gear   |
| 13   | SA20/S-13   | Сар                |
| 14   | SA20/S-14   | Gear               |
| 15   | SA20/S-15   | Pin                |
| 16   | SA20/S-16   | Gear Plate         |
| 17   | SA20/S-17   | Crank Shaft        |
| 18   | SA20/S-18   | Ratchet Anvil      |
| 19   | SA20/S-19   | Ratchet Housing    |
| 20   | SA20/S-20   | Bushing            |
| 21   | B/HK1212    | Needle Bearing     |

| 23 SAZ<br>24 SAZ<br>25 SAZ<br>26 SAZ<br>27 SAZ | 20/S-22<br>20/S-23<br>20/S-24<br>20/S-25<br>20/S-26<br>20/S-27<br>508ZZ | Drive Bushing Ratchet Yoke Cylinder Rotor Rotor Blade Front Plate |
|------------------------------------------------|-------------------------------------------------------------------------|-------------------------------------------------------------------|
| 24 SAZ<br>25 SAZ<br>26 SAZ<br>27 SAZ           | 20/S-24<br>20/S-25<br>20/S-26<br>20/S-27                                | Cylinder Rotor Rotor Blade Front Plate                            |
| 25 SA2<br>26 SA2<br>27 SA2                     | 20/S-25<br>20/S-26<br>20/S-27                                           | Rotor Rotor Blade Front Plate                                     |
| 26 SA2<br>27 SA2                               | 20/S-26<br>20/S-27                                                      | Rotor Blade Front Plate                                           |
| 27 SA2                                         | 20/S-27                                                                 | Front Plate                                                       |
|                                                |                                                                         |                                                                   |
| 28 B/6                                         | 608ZZ                                                                   |                                                                   |
| 20   5/ 0                                      |                                                                         | Bearing                                                           |
| 29 SA2                                         | 20/S-29                                                                 | End Plate                                                         |
| 30 B/6                                         | 626ZZ                                                                   | Bearing                                                           |
| 31 SA2                                         | 20/S-31                                                                 | Pin                                                               |
| 32 SA2                                         | 20/S-32                                                                 | Black Disc Washer                                                 |
| 34 SA2                                         | 20/S-34                                                                 | Spring                                                            |
| 35 SA2                                         | 20/S-35                                                                 | Lock Pin                                                          |
| 36 SA2                                         | 20/S-36                                                                 | Ratchet Pawl                                                      |
| 37 SA2                                         | 20/S-37                                                                 | Pin                                                               |
| 38 SA2                                         | 20/S-38                                                                 | Reverse Button                                                    |
| 39 SA2                                         | 20/S-39                                                                 | Circlip                                                           |
| 40 SA2                                         | 20/S-40                                                                 | Spring                                                            |
| 41 SB-                                         | -4.0                                                                    | Steel Ball                                                        |
| 42 SA2                                         | 20/S-42                                                                 | Seal Ring                                                         |