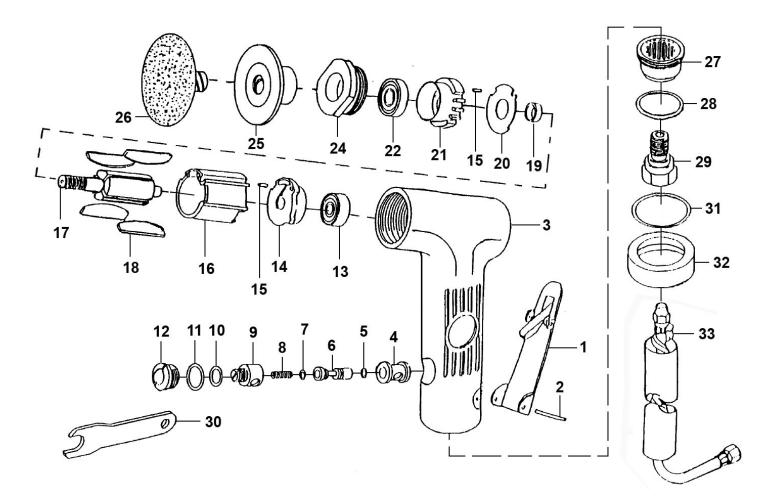

## Parts Information: Air Angle Sander 50mm Model No: SA19-S

| Item | Part No. | Description    |
|------|----------|----------------|
| 1    | SA19S/01 | Throttle Lever |
| 2    | SA19S/02 | Spring Pin     |
| 3    | SA19S/03 | Housing        |
| 4    | SA19S/04 | Valve Bushing  |
| 5    | SA19S/05 | O-Ring         |
| 6    | SA19S/06 | Valve Stem     |
| 7    | SA19S/07 | O-Ring         |
| 8    | SA19S/08 | Valve Spring   |
| 9    | SA19S/09 | Air Controller |
| 10   | SA19S/10 | O-Ring         |
| 11   | SA19S/11 | O-Ring         |
| 12   | SA19S/12 | Valve Screw    |
| 13   | B/696ZZ  | Bearing 696zz  |
| 14   | SA19S/14 | End Plate      |
| 15   | SA19S/15 | Pin            |
| 16   | SA19S/16 | Cylinder       |

| Item | Part No. | Description                        |
|------|----------|------------------------------------|
| 17   | SA19S/17 | Rotor                              |
| 18   | SA19S/18 | Blade                              |
| 19   | SA19S/19 | Collar                             |
| 20   | SA19S/20 | Steel Plate                        |
| 21   | SA19S/21 | Front Plate                        |
| 22   | B/608ZZ  | Bearing 608zz                      |
| 24   | SA19S/24 | Lock Ring                          |
| 25   | SA19S/25 | Disc Holder                        |
| 26   | SA19S/26 | Sand Disc (d:50mm)                 |
| 27   | SA19S/27 | Exhaust Sleeve                     |
| 28   | SA19S/28 | O-Ring                             |
| 29   | SA19S/29 | Air Inlet                          |
| 30   | SA19S/30 | Wrench (11mm)                      |
| 31   | SA19S/31 | O-Ring                             |
| 32   | SA19S/32 | Clamp Ring                         |
| 33   | SA19S/33 | Air Hose Assembly 2 Separate Hoses |