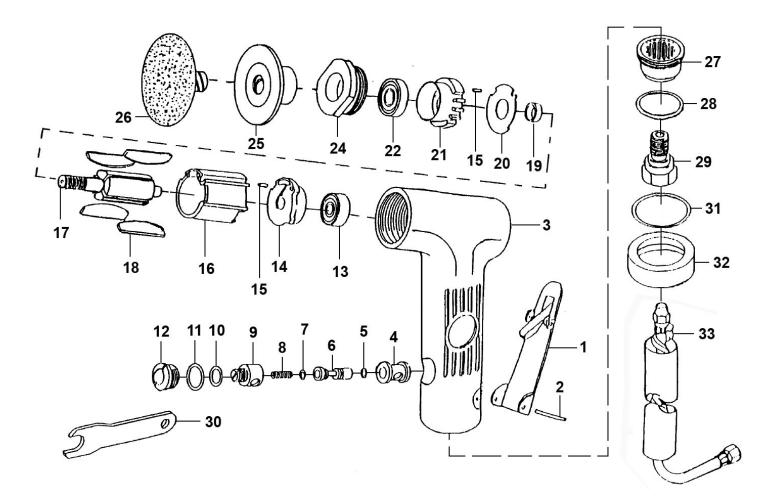

## Parts Information: Air Angle Sander 50mm Model No: SA19/S

| Item | Part No. | Description    |
|------|----------|----------------|
| 1    | SA19S/01 | Throttle Lever |
| 2    | SA19S/02 | Spring Pin     |
| 3    | SA19S/03 | Housing        |
| 4    | SA19S/04 | Valve Bushing  |
| 5    | SA19S/05 | O-Ring         |
| 6    | SA19S/06 | Valve Stem     |
| 7    | SA19S/07 | O-Ring         |
| 8    | SA19S/08 | Valve Spring   |
| 9    | SA19S/09 | Air Controller |
| 10   | SA19S/10 | O-Ring         |
| 11   | SA19S/11 | O-Ring         |
| 12   | SA19S/12 | Valve Screw    |
| 13   | B/696ZZ  | Bearing 696zz  |
| 14   | SA19S/14 | End Plate      |
| 15   | SA19S/15 | Pin            |
| 16   | SA19S/16 | Cylinder       |

| Item | Part No. | Description                        |
|------|----------|------------------------------------|
| 17   | SA19S/17 | Rotor                              |
| 18   | SA19S/18 | Blade                              |
| 19   | SA19S/19 | Collar                             |
| 20   | SA19S/20 | Steel Plate                        |
| 21   | SA19S/21 | Front Plate                        |
| 22   | B/608ZZ  | Bearing 608zz                      |
| 24   | SA19S/24 | Lock Ring                          |
| 25   | SA19S/25 | Disc Holder                        |
| 26   | SA19S/26 | Sand Disc (d:50mm)                 |
| 27   | SA19S/27 | Exhaust Sleeve                     |
| 28   | SA19S/28 | O-Ring                             |
| 29   | SA19S/29 | Air Inlet                          |
| 30   | SA19S/30 | Wrench (11mm)                      |
| 31   | SA19S/31 | O-Ring                             |
| 32   | SA19S/32 | Clamp Ring                         |
| 33   | SA19S/33 | Air Hose Assembly 2 Separate Hoses |