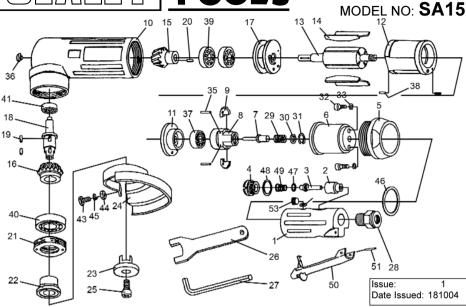

## PARTS LIST FOR: **AIR ANGLE GRINDER 100MM SUPER-DUTY**

|      | -        |                  |      |          |                            |
|------|----------|------------------|------|----------|----------------------------|
| ITEM | PART NO. | DESCRIPTION      | ITEM | PART NO. | DESCRIPTION                |
| 01   | SA15/01  | HANDLE BODY      | 26   | SA15/26  | DISC SPANNER               |
| 02   | SA15/02  | THROTTLE BUSHING | 27   | SA15/27  | HEX WRENCH (SO)            |
| 03   | SA15/03  | THROTTLE         | 28   | SA15/28  | INLET BUSHING              |
| 04   | SA15/04  | CAP (SO)         | 29   | SA15/29  | SPRING (SO)                |
| 05   | SA15/05  | NUT (SO)         | 30   | SA15/30  | WASHER (SO)                |
| 06   | SA15/06  | CASE (SO)        | 31   | SA15/31  | STOP RING (SO)             |
| 07   | SA15/07  | VALVE (SO)       | 32   | SA15/32  | HEX CAP BOLT (SO)          |
| 08   | SA15/08  | GOVERNOR BODY    | 33   | SA15/33  | SPRING WASHER (SO)         |
| 09   | SA15/09  | PENDULUM         | 35   | SA15/35  | SPRING PIN                 |
| 10   | SA15/10  | CASING           | 36   | SA15/36  | ROUND HEAD SCREW (SO)      |
| 11   | SA15/11  | REAR END PLATE   | 37   | B/608Z   | BEARING, 608Z              |
| 12   | SA15/12  | CYLINDER         | 38   | SA15/38  | SPRING PIN                 |
| 13   | SA15/13  | ROTOR            | 39   | B/6000   | BEARING, 6000              |
| 14   | SA15/14  | ROTOR VANE       | 40   | B/6203   | BEARING, 6203              |
| 15   | SA15/15  | BEVEL PINION     | 41   | B/626    | BEARING, 626               |
| 16   | SA15/16  | BEVEL GEAR       | 43   | SA15/43  | HEX HEAD BOLT              |
| 17   | SA15/17  | FRONT END PLATE  | 44   | SA15/44  | NUT (SO)                   |
| 18   | SA15/18  | GEAR SHAFT (SO)  | 45   | SA15/45  | SPRING WASHER              |
| 19   | SA15/19  | KEY              | 46   | SA15/46  | GASKET RING (SO)           |
| 20   | SA15/20  | KEY              | 47   | SA15/47  | O-RING (SO)                |
| 21   | SA15/21  | SET SCREW (SO)   | 48   | SA15/48  | GASKET (SO)                |
| 22   | SA15/22  | DISC RECEIVER    | 49   | SA15/49  | CONICAL SPRING             |
| 23   | SA15/23  | DISC CHECK       | 50   | SA15/50  | USE SA16/42 THROTTLE LEVER |
| 24   | SA15/24  | DISC COVER       | 51   | SA15/51  | SPRING PIN                 |
| 25   | SA15/25  | DISC CLAMP SCREW | 53   | SA15/53  | OIL RING (SO)              |
|      |          |                  |      |          |                            |