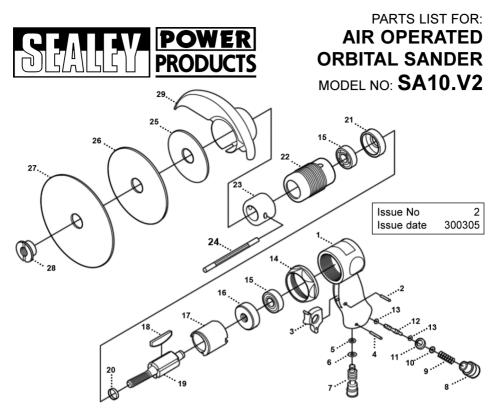

| ITEM | PART NO.   | DESCRIPTION       | ITEM | PART NO.     | DESCRIPTION         |
|------|------------|-------------------|------|--------------|---------------------|
| 01.  | SA10/96-03 | HANDLE            | 16.  | SA10/96-42   | REAR END PLATE      |
| 02.  | SA10/96-16 | PIN               | 17.  | SA10/96-43   | CYLINDER            |
| 03.  | SA10/96-07 | TRIGGER           | 18.  | SA10/96-44   | ROTOR VANE          |
| 04.  | SA10/96-26 | PIN               | 19.  | SA10/96-45-2 | ROTOR 98MM          |
| 05.  | SA10/96-30 | O-RING            | 20.  | SA10/96-46   | BUSHING             |
| 06.  | SA10/96-31 | O-RING            | 21.  | SA10/96-47   | FRONT END PLATE     |
| 07.  | SA10/96-32 | AIR REGULATOR     | 22.  | SA10/96-48   | CYLINDER HOUSING    |
| 08.  | SA10/96-29 | INLET BUSHING     | 23.  | SA10/96-49-2 | ADAPTOR 30MM        |
| 09.  | SA10/96-24 | SPRING            | 24.  | SA10/96-50   | HOLDING TOOL        |
| 10.  | SA10/96-23 | STEEL BALL 9.3MM  | 25.  | SA10/96-51   | BACKING DISC 3"     |
| 11.  | SA10/96-22 | BALL SEAT         | 26.  | SA10/96-52   | BACKING DISC 4-1/2" |
| 12.  | SA10/96-28 | PUSH ROD          | 27.  | SA10/96-53   | BACKING DISC 5-1/2" |
| 13.  | SA10/28P   | O-RING            | 28.  | SA10/96-54   | ADAPTOR LOCK        |
| 14.  | SA10/96-40 | HOUSING LOCK RING | 29.  | SA10/DG      | DISC GUARD          |
| 15.  | B/6201ZZ   | BEARING           |      |              |                     |