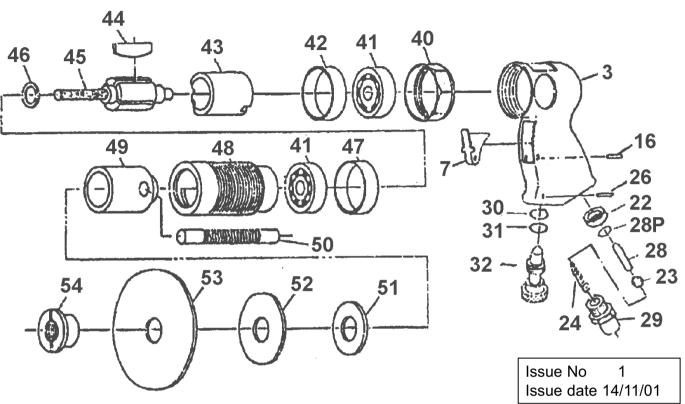

## HIGH SPEED ORBITAL SANDER

MODEL NO: SA10

| ITEM | PART NO.    | DESCRIPTION       | ITEM | PART NO.     | DESCRIPTION         |
|------|-------------|-------------------|------|--------------|---------------------|
| 03   | SA10/96-03  | HANDLE            | 44   | SA10/96-44   | ROTOR BLADE         |
| 07   | SA10/96-07  | TRIGGER           | 45   | SA10/96-45-1 | ROTOR, 104MM        |
| 16   | SA10/96-16  | PIN               |      | SA10/96-45-2 | ROTOR, 98MM         |
| 22   | SA10/96-22  | BALL SEAT         |      | SA10/96-45-3 | ROTOR, 92MM         |
| 23   | SA10/96-23  | STEEL BALL        | 46   | SA10/96-46   | BUSHING             |
| 24   | SA10/96-24  | SPRING            | 47   | SA10/96-47   | FRONT END PLATE     |
| 26   | SA10/96-26  | PIN               | 48   | SA10/96-48   | CYLINDER HOUSING    |
| 28   | SA10/96-28  | PUSH ROD          | 49   | SA10/96-49-1 | ADAPTOR 25MM        |
| 28P  | SA10/96-28P | O-RING            |      | SA10/96-49-2 | ADAPTOR 30MM        |
| 29   | SA10/96-29  | INTAKE BUSH       |      | SA10/96-49-3 | ADAPTOR 35MM        |
| 30   | SA10/96-30  | O-RING            | 50   | SA10/96-50   | HOLDING TOOL        |
| 31   | SA10/96-31  | O-RING            | 51   | SA10/96-25   | BACKING DISC 3"     |
| 32   | SA10/96-32  | AIR REGULATOR     | 52   | SA10/96-26   | BACKING DISC 4-1/2" |
| 40   | SA10/96-40  | HOUSING LOCK RING | 53   | SA10/96-27   | BACKING DISC 5-1/2" |
| 41   | B/6201Z     | BALL BEARING      | 54   | SA10/96-54   | LOCK,ADAPTOR        |
| 42   | SA10/96-42  | REAR END PLATE    |      | SA10/DG      | DISC GUARD          |
| 43   | SA10/96-43  | CYLINDER          |      | SA10/08      | SPRING              |