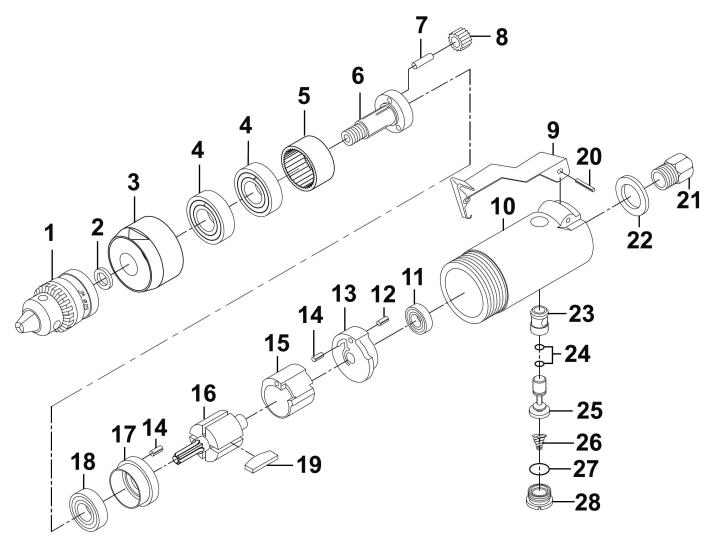

## Parts Information:

## Mini Air Drill Ø6mm **Model No: SA1007**

| Item | Part No.    | Description            |
|------|-------------|------------------------|
| 1    | SA.MSA-202  | Chuck                  |
| 2    | SA.31603-32 | Chuck Washer           |
| 3    | SA.21013-28 | Clamp Nut              |
| 4    | B/6902ZZ    | Bearing 6902zz         |
| 5    | SA.61013-25 | Internal Gear          |
| 6    | SA.21403-25 | Gear Case / Gear Case  |
| 7    | SA.21403-23 | Planet Pin (Set of 3)  |
| 8    | SA.61113-22 | Planet Gear (Set of 3) |
| 9    | SA.31011-09 | Throttle Lever         |
| 10   | SA.61011-01 | Motor Housing          |
| 11   | B/696ZZ     | Bearing 696zz          |
| 12   | SA.P0205    | Dowel Pin              |
| 13   | SA.61012-14 | Rear End Plate         |
| 14   | SA.P2505    | Spring Pin (Set of 2)  |
| 15   | SA.31022-16 | Cylinder               |

| Item | Part No.    | Description            |
|------|-------------|------------------------|
| 16   | SA.61012-17 | Rotor                  |
| 17   | SA.61112-20 | Front End Plate        |
| 18   | B/608ZZ     | Bearing 608zz          |
| 19   | SA.61012-18 | Rotor Blade (Set of 4) |
| 20   | SA.P0322    | Throttle Lever Pin     |
| 21   | SA.57501-09 | Inlet Bushing          |
| 22   | SA.61011-13 | Exhaust Sleeve         |
| 23   | SA.61011-02 | Valve Bushing          |
| 24   | SA.R0401    | O-Ring (4x1mm)         |
| 25   | SA.61011-04 | Throttle Valve         |
| 26   | SA.31211-05 | Valve Spring           |
| 27   | SA.R0802    | O-Ring (8x2mm)         |
| 28   | SA.61011-10 | Valve Screw            |
|      | SA.WO318    | Chuck Key (Not Shown)  |