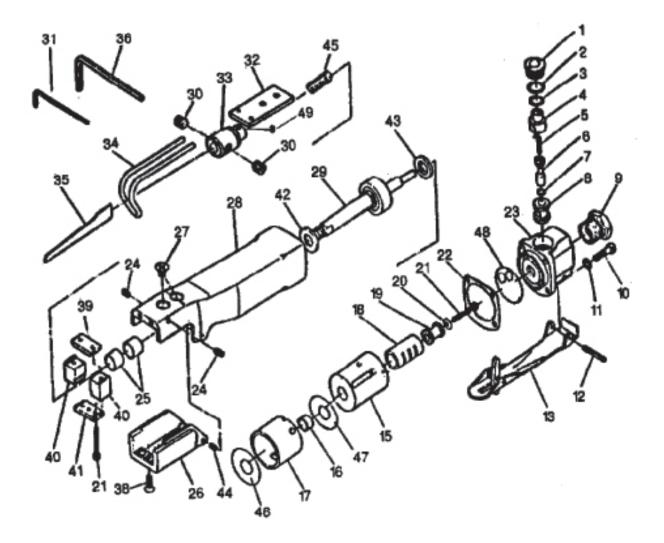

## Parts Information: Air Saw Reciprocating Model No: S01045

| 1  | S01045.01  | VALVE PLUG                                  |
|----|------------|---------------------------------------------|
| 2  | S01045.02  | O-RING                                      |
| 3  | S01045.03  | O-RING                                      |
| 4  | S01045.04  | AIR REGULATOR                               |
| 5  | S01045.05  | VALVE SPRING                                |
| 6  | S01045.06  | VALVE STEM                                  |
| 7  | S01045.07  | O-RING                                      |
| 8  | S01045.08  | VALVE BUSHING                               |
| 9  | S01045.09  | AIR INLET                                   |
| 10 | SCB416.SB  | SOCKET HEAD CAP SCREW M4x16 BLACK           |
| 11 | SWM4.SB    | SPRING WASHER M4 BLACK (SINGLE)             |
| 12 | S01045.12  | TRIGGER PIN                                 |
| 13 | S01045.13  | TRIGGER ASS'Y                               |
| 15 | S01045.15  | VALVE CASE                                  |
| 16 | S01045.16  | BUSHING                                     |
| 17 | S01045.17  | CYLINDER                                    |
| 18 | S01045.15A | VALVE CASE (INCL PART18)                    |
| 19 | S01045.19  | REVERSING VALVE                             |
| 20 | S01045.20A | CAP SCREW (c/w WASHER)                      |
| 21 | S01045.20A | CAP SCREW (c/w WASHER)                      |
| 22 | S01045.22  | GASKET                                      |
| 23 | S01045.23  | INLET SEAT                                  |
| 24 | S01045.24  | GRUB SCREW M4X6                             |
| 25 | S01045.25  | BUSHING                                     |
| 26 | S01045.26  | SAFETY HEAD                                 |
| 27 | MSC510.S   | CSK PHILLIPS MACHINE SCREW M5x10<br>(SINGLE |

| Item | Part No.    | Description                               |
|------|-------------|-------------------------------------------|
| 28   | S01045.28   | HOUSING                                   |
| 29   | S01045.29   | PISTON ASS'Y                              |
| 30   | GSM88.S     | GRUB SCREW M8x8 (SINGLE)                  |
| 31   | S01045.31   | HEX WRENCH 2mm                            |
| 32   | S01045.32A  | GUIDE PLATE ASS'Y                         |
| 33   | S01045.33   | BLADE CHUCK                               |
| 34   | S01045.34-1 | WORK GUIDE (LONG)                         |
|      | S01045.34-2 | WORK GUIDE (SHORT) (NOT SHOWN)            |
|      | SA34/B14    | AIR SAW BLADE 14tpi Pack of 5 (NOT SHOWN) |
|      | SA34/B24    | AIR SAW BLADE 24tpi Pack of 5 (NOT SHOWN) |
|      | SA34/B32    | AIR SAW BLADE 32tpi Pack of 5 (NOT SHOWN) |
| 36   | S01045.36   | HEX WRENCH 4mm                            |
| 38   | S01045.38   | SCREW                                     |
| 39   | S01045.32A  | GUIDE PLATE ASS'Y                         |
| 40   | S01045.32A  | GUIDE PLATE ASS'Y                         |
| 41   | S01045.32A  | GUIDE PLATE ASS'Y                         |
| 42   | S01045.42   | FRONT BUMPER                              |
| 43   | S01045.43   | REAR BUMPER                               |
| 44   | S01045.44   | ROLL PIN                                  |
| 45   | S01045.45   | SPRING                                    |
| 46   | S01045.46   | GASKET (A)                                |
| 47   | S01045.47   | GASKET (B)                                |
| 48   | S01045.48   | GASKET (C)                                |
| 49   | GSM55.S     | GRUB SCREW M5x5 (SINGLE)                  |