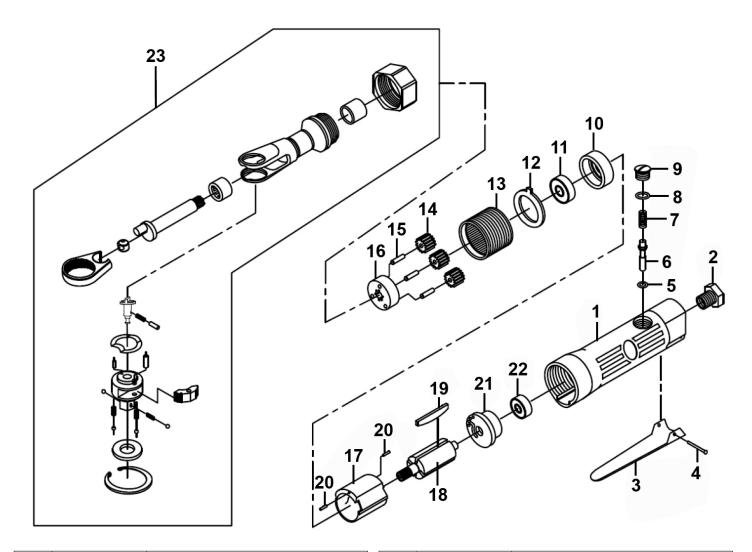

## Air Ratchet Wrench 1/2"Sq Drive **Model No: S01004**

| Item | Part No.   | Description                           |
|------|------------|---------------------------------------|
| 1    | S01004.01  | Housing                               |
| 2    | SA28.V2-32 | Air Inlet Connector                   |
| 3    | SA28.V2-31 | Trigger                               |
| 4    | S01004.04  | Rivet                                 |
| 5    | SA28.V2-33 | O-Ring, (Ex: 6.73 In: 3.17 Cs: 1.78)  |
| 6    | SA28.V2-34 | Stem                                  |
| 7    | SA28.V2-35 | Spring Dia 6mm                        |
| 8    | GSA08.09-4 | O-Ring, (Ex: 11.21 In: 7.65 Cs: 1.78) |
| 9    | S01004.09  | Nut                                   |
| 10   | SA28.V2-22 | Front Cylinder Head                   |
| 11   | B/608ZZ    | Bearing 608zz                         |
| 12   | S01004.12  | Washer                                |

| Item | Part No.   | Description           |
|------|------------|-----------------------|
| 13   | S01004.13  | Gear Ring             |
| 14   | SA28.V2-18 | Planet Gear           |
| 15   | SA28.V2-17 | Gear Pin              |
| 16   | SA28.V2-16 | Gear Plate            |
| 17   | SA28.V2-24 | Cylinder              |
| 18   | SA28.V2-25 | Rotor                 |
| 19   | S01004.19  | Rotor Blade           |
| 20   | S01004.20  | Spring Pin M1.7 X 6   |
| 21   | S01004.21  | Rear Plate            |
| 22   | B/626ZZ    | Bearing 626zz         |
| 23   | S01004.23  | Ratchet Head Kit 1/2" |