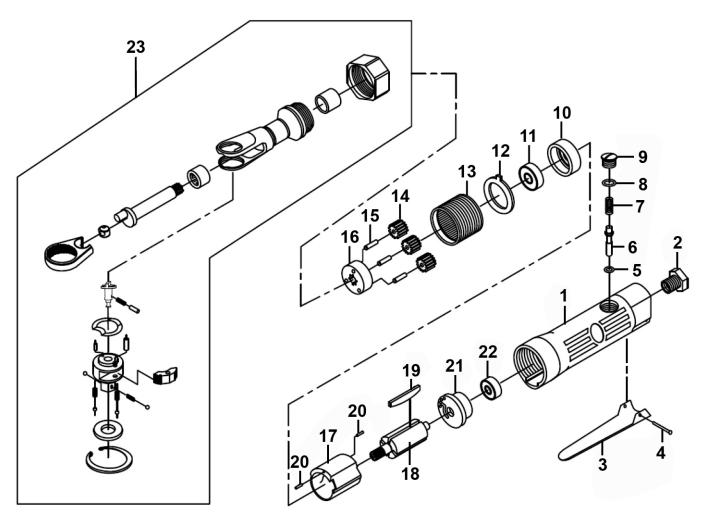

## Parts Information: Air Ratchet Wrench 3/8"Sq Drive Model No: S01003

| Item | Part No.   | Description                           |
|------|------------|---------------------------------------|
| 1    | S01004.01  | Housing                               |
| 2    | SA28.V2-32 | Air Inlet Connector                   |
| 3    | SA28.V2-31 | Trigger                               |
| 4    | S01004.04  | Rivet                                 |
| 5    | SA28.V2-33 | O-Ring, (Ex: 6.73 In: 3.17 Cs: 1.78)  |
| 6    | SA28.V2-34 | Stem                                  |
| 7    | SA28.V2-35 | Spring Dia 6mm                        |
| 8    | GSA08.09-4 | O-Ring, (Ex: 11.21 In: 7.65 Cs: 1.78) |
| 9    | S01004.09  | Nut                                   |
| 10   | SA28.V2-22 | Front Cylinder Head                   |
| 11   | B/608ZZ    | Bearing 608zz                         |
| 12   | S01004.12  | Washer                                |

| Item | Part No.   | Description           |
|------|------------|-----------------------|
| 13   | S01004.13  | Gear Ring             |
| 14   | SA28.V2-18 | Planet Gear           |
| 15   | SA28.V2-17 | Gear Pin              |
| 16   | SA28.V2-16 | Gear Plate            |
| 17   | SA28.V2-24 | Cylinder              |
| 18   | SA28.V2-25 | Rotor                 |
| 19   | S01004.19  | Rotor Blade           |
| 20   | S01004.20  | Spring Pin M1.7 X 6   |
| 21   | S01004.21  | Rear plate            |
| 22   | B/626ZZ    | Bearing 626zz         |
| 23   | S01003.23  | Ratchet Head Kit 3/8" |