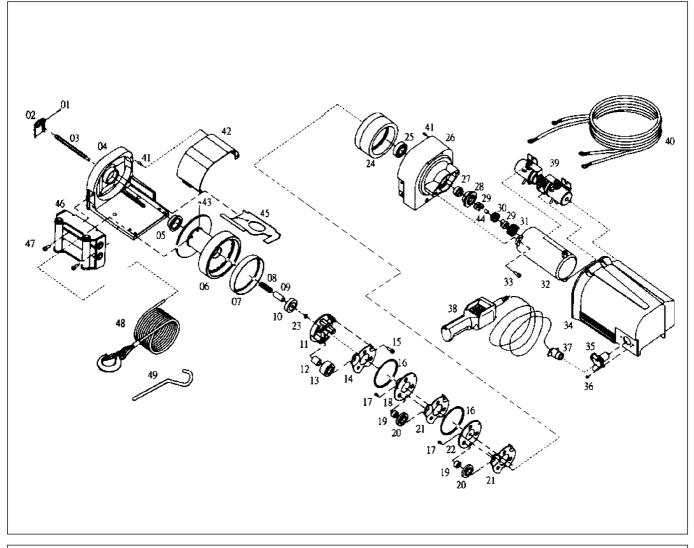

Models: RW2500/12, RW3500/12, RW4500/12, RW2500/24, RW3500/24, RW4500/24

The part number of a particular item is the model number of the winch followed by the item number shown below, ie: RW2500/12-26 = Gear Box.

| ltem | Descr | iptioı | 1 |
|------|-------|--------|---|
|------|-------|--------|---|

- Split Pin 1 . Clutch Lever
- 2 3 Clutch Pole
- Base Plate 4
- 5 Packing (C)
- 6 Drum
- Packing (B) 7
- 8 Pressed Spring (A)
- 9 Sleeve
- 10 Clutch Gear
- 11 Drum Transmission Base 13
- 3rd Planetary Gear

| ltem | Description |
|------|-------------|
|------|-------------|

- 14 **3rd Transmission Sheet**
- 15 Hex. Screw 16 Packing (A)
- 17 Cross Screw
- 18 3rd Shaft
- 19 1st Planetary Pinion
- 1st Planetary Gear 20
- 21 1st Transmission Sheet
- 22 2nd Shaft 23 Self-Locking Ring
- Inner Gear 24
- 26 Gear Box

## Item Description 1st Shaft 27

- 28 Brake Base
- 29 **Connection Base**
- Brake Spring 30
- 31 Pressed Spring
- 32 Motor
- 33 Hex. Screw
- 34 Rear Cover
- 35 Socket
- 36 Hex. SCrew 37 Plug
- 38 Remote Switch Asm.

## ltem Description

- Solenoid Control Asm. 39
- 40 **Battery Cable**
- 41 Pin
- 42 Drum Cover
- 43 Hex. Screw
- 44 Position Pin
- Pressed Spring 45 46
- Four Way Fairlead 47
- Hex Screw
- 48 Wire Rope Assembly Handsaver Bar 49