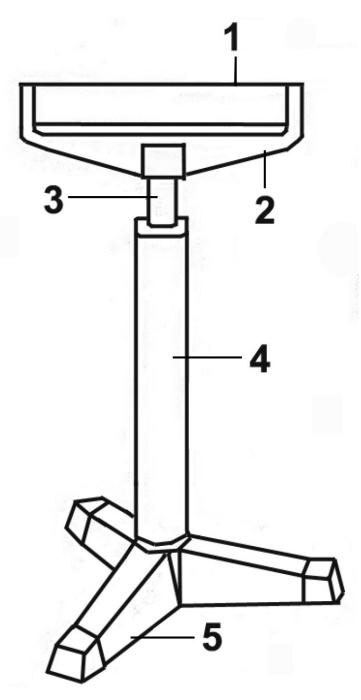

## Parts Information: **Roller Stand 1 Roller 800kg Capacity** Model No: RS901

| Item | Part No. | Description    | Item | 1 |
|------|----------|----------------|------|---|
| 1    | RS901.01 | Roller         | 4    |   |
| 2    | RS901.02 | Roller Holder  | 5    | 1 |
| 3    | RS901.03 | Upright, Inner |      |   |

| Item | Part No. | Description |
|------|----------|-------------|
| 4    | RS901.04 | Upright     |
| 5    | RS901.05 | Base        |

NOTE: It is our policy to continually improve products and as such we reserve the right to alter data, specifications and component parts without prior notice. There may be alternative versions of this product, please contact us should you require this information.