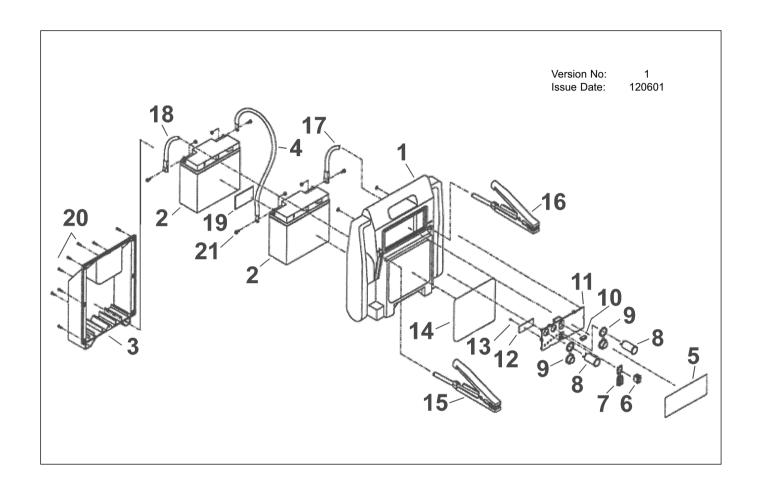

## **24V ROADSTART UNIT**

Model No: **RS22** 

| Item | Part No. | Description      |
|------|----------|------------------|
| 1    | RS22/01  | Housing          |
| 2    | RS22/02  | 12V 17Ah Battery |
| 3    | RS22/03  | Rear Housing     |
| 4    | RS22/04  | Cable            |
| 5    | RS22/05  | Panel Label      |
| 6    | RS22/06  | Rocker Switch    |
| 7    | RS22/07  | Plastic Cover    |
| 8    | RS22/08  | Socket           |
| 9    | RS22/09  | Socket Cover     |
| 10   | RS22/10  | 10A Fuse         |
| 11   | RS22/11  | Panel            |
| 12   | RS22/12  | PCB              |
|      |          |                  |

| Item | Part No. | Description          |
|------|----------|----------------------|
| 13   | RS22/13  | Screw, M3 x 6        |
| 14   | RS22/14  | Label                |
| 15   | RS22/15  | Clamp, Red +         |
| 16   | RS22/16  | Clamp, Black -       |
| 17   | RS22/17  | Cable, Black - 650mm |
| 18   | RS22/18  | Cable, Red + 650mm   |
| 19   | RS22/19  | Tape                 |
| 20   | RS22/20  | Screw, M4 x 16       |
| 21   | RS22/21  | Screw, M5 x 13       |
| -    | RS22/C   | Charger Plug         |
| -    | RS22/EC  | DC Charging Cable    |
|      |          |                      |