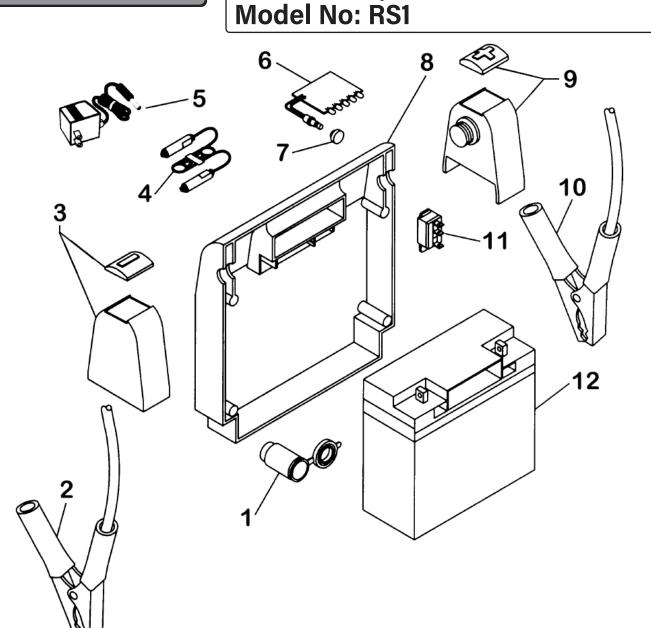

## RoadStart® Emergency Jump Starter 12V 1000 Peak Amps

| Item | Part No.    | Description                                     |
|------|-------------|-------------------------------------------------|
| 1    | C/246417666 | Cigarette Lighter Socket With Cap (12v Version) |
| 2    | C/249096900 | Clamp, Black                                    |
| 3    | C/312272000 | Holster, Negative (red)                         |
| 4    | RS1/EC      | Power Cord Extension                            |
| 5    | RS1/A       | Charger / AC Adaptor                            |
| 6    | C/865840000 | Circuit, Printed W/Zender Diode                 |
| 7    | C/312270900 | Red Plastic Switch Button                       |
| 8    | C/312269000 | Case, Plastic, Rear (Red)                       |

|  | Item | Part No.    | Description                                           |
|--|------|-------------|-------------------------------------------------------|
|  | 9    | C/312272000 | Holster, negative (Red)                               |
|  | 10   | C/249095900 | Clamp, Red                                            |
|  | 11   | C/246416900 | Circuit Breaker, 12 Amp                               |
|  | 12   | RS1/B       | Battery 12v 17 ah                                     |
|  |      | C/312274000 | Case, Front, Plastic (Red) ( Not Shown )              |
|  |      | LS/16       | Lead (Single) 16mm 3m C/W Eyes ( Not Shown)           |
|  |      | RS1/AX      | Pin Jack Charger For rs1 15v 500ma 7.5va ( Not Shown) |