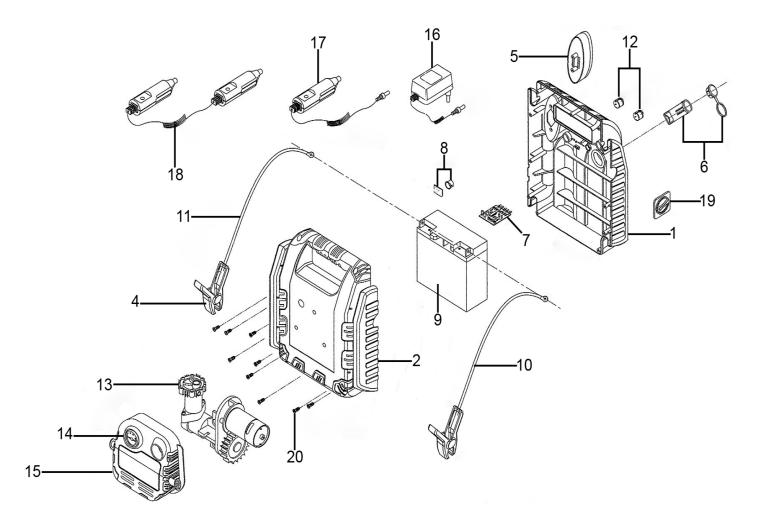

## Parts Information: RoadStart<sup>®</sup> Emergency Power Pack with Air Compressor 12V 900 Peak Amps Model No: RS132

| Item | Part No.    | Description                          |
|------|-------------|--------------------------------------|
| 1    | P-74501     | Front Body                           |
| 2    | P-74402     | Back Body                            |
| 4    | P-89505     | Clamp, Negative                      |
| 5    | P-89506     | Work Light Assembly                  |
| 6    | P-89507     | Car Charger Socket Assembly          |
| 7    | B-74501     | Main PCB                             |
| 8    | B-74502     | PCB                                  |
| 9    | RS1312HV.20 | Battery                              |
| 10   | E-89502     | Cable Assembly, Positive (c/w Clamp) |
| 11   | E-74403     | Cable, Negative                      |
| 12   | E-89504     | Switch, Power Rocker                 |

| Item | Part No.   | Description                      |
|------|------------|----------------------------------|
| 13   | E-74405    | Pump                             |
| 14   | E-74406    | Gauge                            |
| 15   | P-74407    | Pump Body                        |
| 16   | E-89505    | Mains Charger, AC                |
| 17   | LED3007.02 | In Car Charger, DC               |
| 18   | E-89507    | Extension Cord, DC               |
| 19   | BF-74515   | Safety Switch, Rotary            |
| 20   | P-SCREW    | Rd Head S/T Screw M3 x 15mm      |
|      | P-89504    | Clamp, Positive (Not Shown)      |
|      | E-74411    | Air Hose (c/w Nozzle)(Not Shown) |