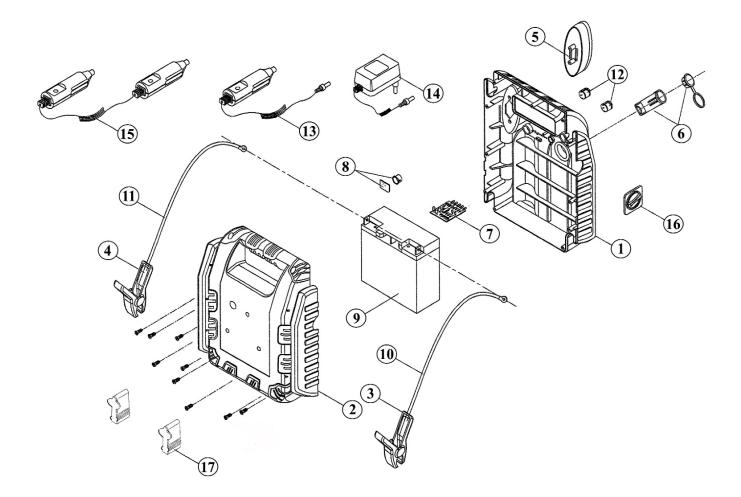

## Parts Information: RoadStart<sup>®</sup> Emergency Jump Starter 12V 900 Peak Amps Model No: RS131.V4

| Item | Part No. | Description          |
|------|----------|----------------------|
| 1    | P-74501  | FRONT BODY           |
| 2    | P-74502  | BACK BODY            |
| 3    | P-89504  | CLAMP (POSITIVE)     |
| 4    | P-89505  | CLAMP (NEGATIVE)     |
| 5    | P-89506N | LED WORK LIGHT ASS'Y |
| 6    | P-89507  | 12 VOLT OUTLET ASS'Y |
| 7    | B-74501  | MAIN PCB             |
| 8    | B-74502  | РСВ                  |
| 9    | RS1/B    | BATTERY 12V 17 AH    |

| Item | Part No.   | Description                        |
|------|------------|------------------------------------|
| 10   | E-89502    | CABLE (POSITIVE) ASS'Y (INC CLAMP) |
| 11   | BF-74502   | BLACK CLAMP WITH 6AWG CABLE        |
| 12   | E-89504    | SWITCH                             |
| 13   | E-89505    | AC CHARGER (MAINS) 12V 500MA       |
| 14   | LED3007.02 | IN CAR CHARGER                     |
| 15   | E-89507    | DC EXTENSION CORD                  |
| 16   | BF-74515   | SAFETY ON/OFF SWITCH               |
| 17   | P-74508    | CLAMP HOLDER                       |