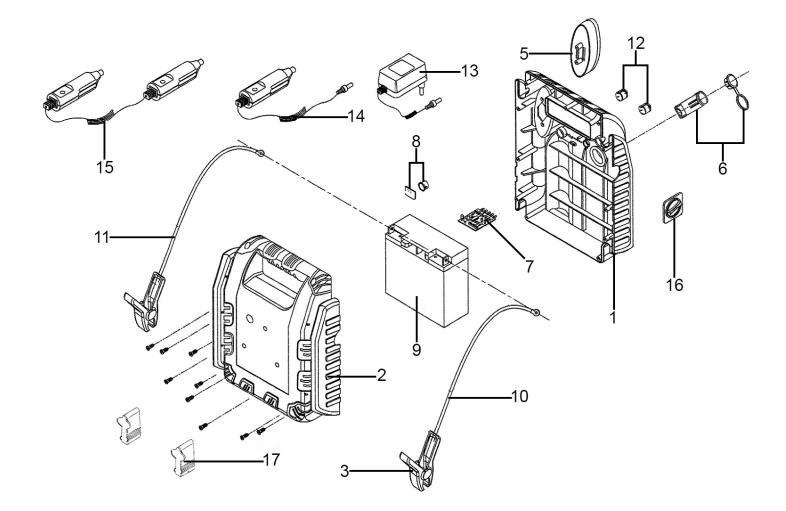

## Parts Information: **RoadStart® Emergency Jump Starter 12V 900 Peak Amps Model No: RS131.V4**

| Item | Part No.    | Description                          |
|------|-------------|--------------------------------------|
| 1    | P-74501     | Front Body                           |
| 2    | P-74502     | Rear Body                            |
| 3    | P-89504     | Clamp, Positive                      |
| 5    | P-89506N    | Work Light Assembly                  |
| 6    | P-89507     | Socket, In Car Charger               |
| 7    | B-74501     | Main PCB                             |
| 8    | B-74502     | РСВ                                  |
| 9    | RS1312HV.20 | Battery                              |
| 10   | E-89502     | Cable Assembly, Positive (c/w Clamp) |

| Item | Part No.   | Description                 |
|------|------------|-----------------------------|
| 11   | BF-74502   | Clamp, Negative             |
| 12   | E-89504    | Switch, Power Rocker        |
| 13   | E-89505    | Charger, AC                 |
| 14   | LED3007.02 | In Car Charger              |
| 15   | E-89507    | Extension Cord, DC          |
| 16   | BF-74515   | Safety Switch, Rotary       |
| 17   | P-74508    | Clamp Holder                |
|      | P-89505    | Clamp, Negative (Not Shown) |