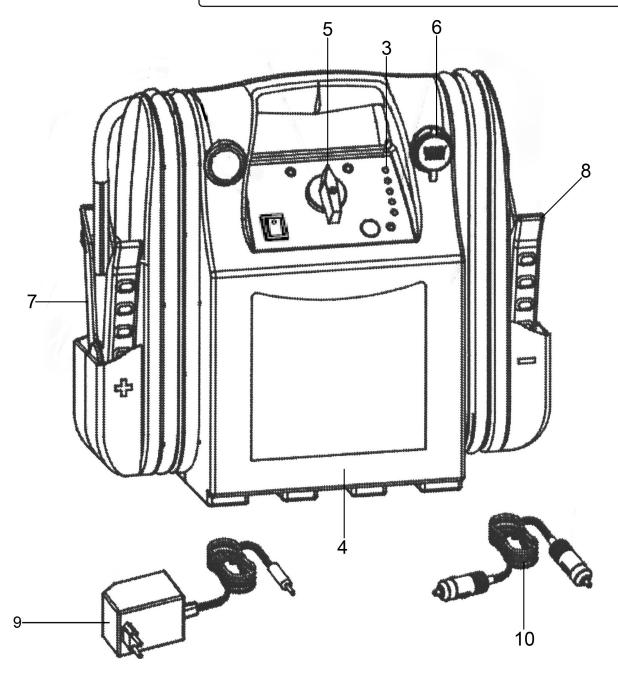

## RoadStart® Emergency Power Pack 12/24V 3200/1600 Peak Amps

Model No: RS105.V3

| Item | Part No.    | Description                        |
|------|-------------|------------------------------------|
| 3    | RS105.V3-03 | Power Indicator                    |
| 4    | RS105.V3-04 | Front Case (c/w Label)             |
| 5    | RS105.05    | Switch, Rotary                     |
| 6    | RS103.06    | Cigarette Lighter Socket (c/w Cap) |
| 7    | RS103.07    | Clamp, Negative (c/w Cable)        |
| 8    | RS105.V3-08 | Clamp, Positive (c/w Cable)        |
| 9    | RS10AUA     | Universal Adaptor                  |
| 10   | RS103.10    | Extension Cord                     |