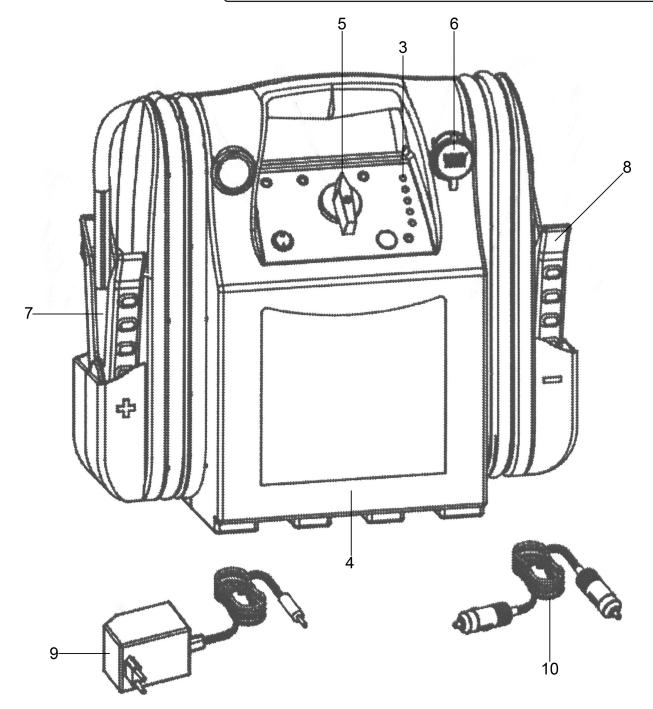

## **RoadStart® Emergency Power Pack 12/24V** 3200/1600 Peak Amps

Model No: RS105.V2

| Item | Part No.    | Description                         |
|------|-------------|-------------------------------------|
| 3    | RS105.V2-03 | Power Indicator                     |
| 4    | RS103.04    | Case Assembly                       |
| 5    | RS105.05    | Switch, Rotary Voltage              |
| 6    | RS103.06    | Socket, Cigarette Lighter (c/w Cap) |
| 7    | RS103.07    | Clamp, Negative (c/w Cable)         |
| 8    | RS103.08    | Clamp, Positive (c/w Cable)         |

| Item | Part No.  | Description                   |
|------|-----------|-------------------------------|
| 9    | RS10AUA   | Universal Adaptor             |
| 10   | RS103.10  | Extension Cord                |
|      | RS1/B     | Battery (Not Shown)           |
|      | RS105.02  | LED Display Label (Not Shown) |
|      | RS103.04A | Case, Front (Not Shown)       |
|      | RS103.04B | Case, Rear (Not Shown)        |