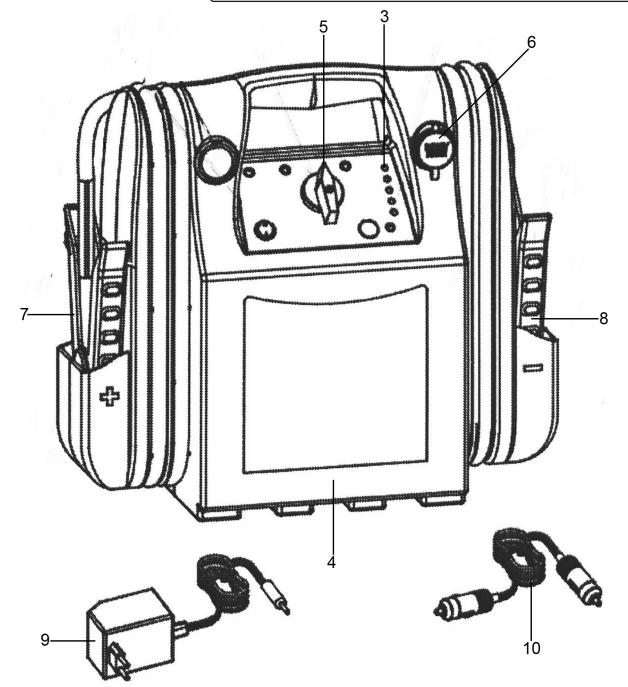

## **RoadStart® Emergency Power Pack 12/24V** 3200/1600 Peak Amps

**Model No: RS105** 

| Item | Part No. | Description                         |
|------|----------|-------------------------------------|
| 3    | RS105.03 | Multiple Power Indicator            |
| 4    | RS103.04 | Case                                |
| 5    | RS105.05 | Switch, Rotary Voltage              |
| 6    | RS103.06 | Socket, Cigarette Lighter (c/w Cap) |
| 7    | RS103.07 | Clamp, Negative (c/w Cable)         |
| 8    | RS103.08 | Clamp, Positive (c/w Cable)         |

| Item | Part No. | Description                   |
|------|----------|-------------------------------|
| 9    | RS10AUA  | Universal Adaptor             |
| 10   | RS103.10 | Extension Cord                |
|      | RS1/B    | Battery (Not Shown)           |
|      | RS105.02 | Led Display Label (Not Shown) |
|      | RS105.L  | Label, Front (Not Shown)      |
|      | RS105.L1 | Label, Rear (Not Shown)       |