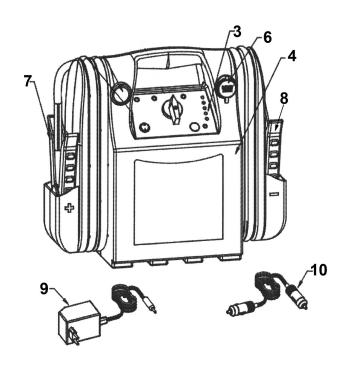

## RoadStart® Emergency Power Pack 24V 1600 Peak Amps

**Model No: RS104** 

| Item | Part No.    | Description                         |
|------|-------------|-------------------------------------|
|      | RS1/B       | Battery 12V 17 ah (NOT SHOWN)       |
| 3    | RS104.V2-03 | Multiple Led Power Indicator        |
| 4    | RS103.04    | Complete Case                       |
| 6    | RS103.06    | Cigarette Lighter Socket(C/W Cap)   |
| 7    | RS103.07    | Heavy Duty Clamp + Cable (Negative) |
| 8    | RS103.08    | Heavy Duty Clamp + Cable (Positive) |

| Item | Part No. | Description                   |
|------|----------|-------------------------------|
| 9    | RS104.09 | Wall Charger (24V)            |
| 10   | RS103.10 | Extension Cord                |
|      | RS104.02 | Led Display Label (NOT SHOWN) |
|      | RS104.L  | Front Label (NOT SHOWN)       |
|      | RS104.L1 | Back Label (NOT SHOWN)        |