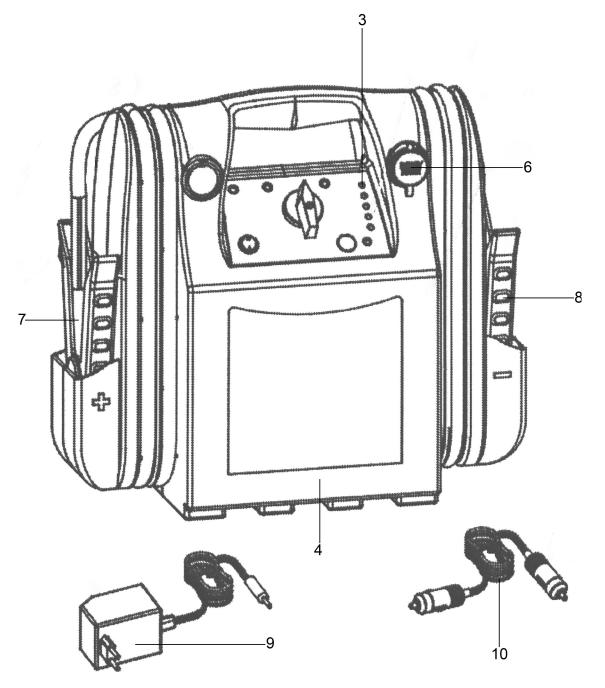

## RoadStart® Emergency Power Pack 12V 3200 Peak Amps

Model No: RS103.V2

| Item | Part No.    | Description                         |
|------|-------------|-------------------------------------|
| 3    | RS103.V2-03 | Power Indicator                     |
| 4    | RS103.04    | Case Assembly                       |
| 6    | RS103.06    | Socket, Cigarette Lighter (c/w Cap) |
| 7    | RS103.07    | Clamp, Negative (c/w Cable)         |
| 8    | RS103.08    | Clamp, Positive (c/w Cable)         |
| 9    | RS10AUA     | Universal Adaptor                   |
| 10   | RS103.10    | Extension Cord                      |