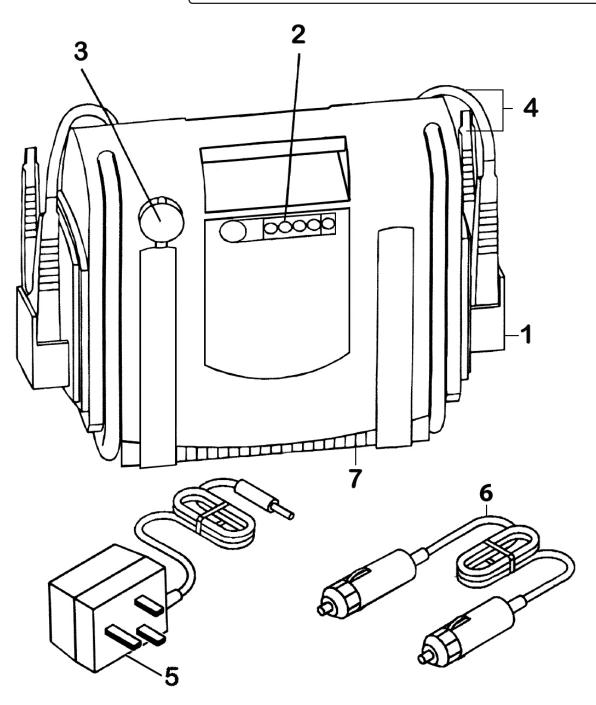

## Parts Information: RoadStart<sup>®</sup> Emergency Power Pack 12V 1600 Peak Amps Model No: RS102.V2

| Item | Part No.  | Description              |
|------|-----------|--------------------------|
| 1    | RS1/1     | Safety Storage Holster   |
| 2    | RS1/2     | Power Indicator Assembly |
| 3    | RS1/3     | 12v Charger Socket       |
| 4    | RS102/4   | Heavy duty clamps (Pair) |
| 5    | RS102.V2C | Wall Charger 1000ma      |

| Item | Part No. | Description                           |
|------|----------|---------------------------------------|
| 6    | RS1/6    | Power Extension Cord (In-Car Charger) |
| 7    | RS102.7  | Casing, Complete (Front and Back)     |
|      | RS1/B    | Battery 12v 17ah (Not Shown)          |
|      | RS102.L  | Front Label For RS102 (Not Shown)     |
|      | RS102.L1 | Back Label For RS102 (Not Shown)      |